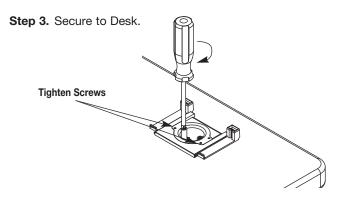

### **HOLE MOUNT**

Step 1. Remove Mounting Plate (A) from Power Unit (B).

Legrand/Wiremold electrical systems conform to and should be properly grounded in compliance with requirements of the current National Electrical Code or codes administered by local authorities.