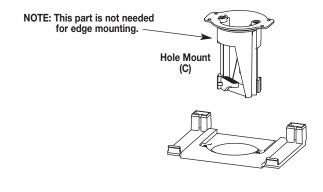

# **EDGE MOUNT**

Step 1. Remove Mounting Plate (A) from Power Unit (B).

Step 2. Remove Hole Mount (C).

Step 3. Assemble Edge Mount (D).

Step 4. Attach Edge Mount to Desk.

Step 5. Attach Power Unit to Mount.