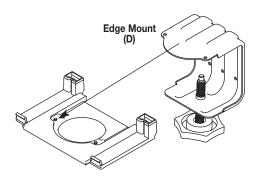

# **EDGE MOUNT**

Step 1. Remove Mounting Plate (A) from Power Unit (B).

Step 2. Remove Hole Mount (C).

Step 3. Assemble Edge Mount (D).

Step 4. Attach Edge Mount to Desk.

Step 5. Attach Power Unit to Mount.