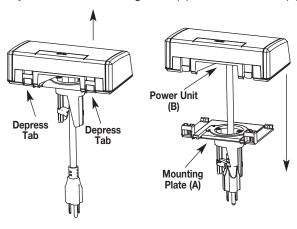

### **HOLE MOUNT**

Step 1. Remove Mounting Plate (A) from Power Unit (B).

Legrand/Wiremold electrical systems conform to and should be properly grounded in compliance with requirements of the current National Electrical Code or codes administered by local authorities.