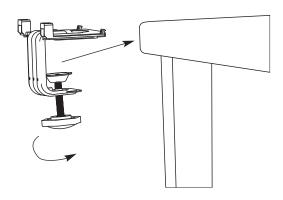

# **EDGE MOUNT**

Step 1. Remove Mounting Plate (A) from Power Unit (B).

Step 2. Remove Hole Mount (C).

Step 3. Assemble Edge Mount (D).

Step 4. Attach Edge Mount to Desk.

Step 5. Attach Power Unit to Mount.