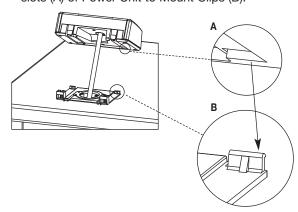

**Step 4.** Feed Power Cord through Hole. Mount and hook front slots (A) of Power Unit to Mount Clips (B).

Step 5. Attach Power Unit to Mount.