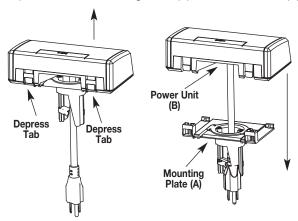

### **HOLE MOUNT**

Step 1. Remove Mounting Plate (A) from Power Unit (B).

Legrand/Wiremold electrical systems conform to and should be properly grounded in compliance with requirements of the current National Electrical Code or codes administered by local authorities.

**Step 4.** Feed Power Cord through Hole. Mount and hook front slots (A) of Power Unit to Mount Clips (B).

Step 5. Attach Power Unit to Mount.