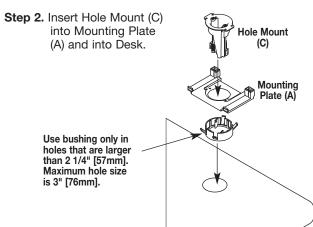

### **HOLE MOUNT**

Step 1. Remove Mounting Plate (A) from Power Unit (B).

Legrand/Wiremold electrical systems conform to and should be properly grounded in compliance with requirements of the current National Electrical Code or codes administered by local authorities.