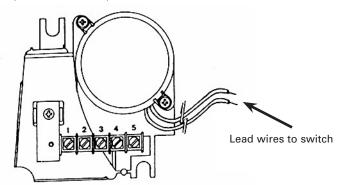

## **WPVT Series**

The WPVT Series intercom stations employ a compression driver and weatherproof push button switch. A terminal strip is provided for connecting the compression driver. The push button switch has two (2) wire leads (Yellow). The following information identifies the connections to the respective models.

## **Model Number And Description Are As Follows:**

| WPVT-4S<br>25V Trans<br>15W |     |     | WPVT-6S<br>25V Trans<br>2W |       |      |
|-----------------------------|-----|-----|----------------------------|-------|------|
|                             |     |     |                            |       |      |
| 1                           | Wht | Com | Term                       | Color | Watt |
| 2                           | Red | 2   | 1                          | Red   | Com  |
|                             |     |     | 2                          | Blu   | 1    |
| 3                           | Gry | 4   | _                          |       | -    |
| 4                           | Brn | 8   | 3                          | Wht   | 2    |
| 5                           | Grn | 15  |                            |       |      |