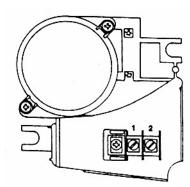

The WPVT-1S is an  $8\Omega$ , 15W intercom station employing a 2 point terminal strip for connecting to the  $8\Omega$  voice coil.