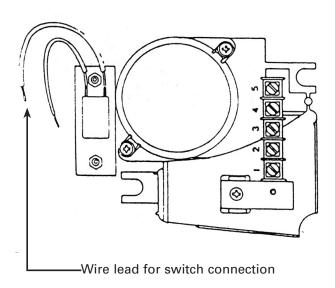

## **VPVT-4PB Series**

The VPVT-4PB Series intercom station employs a terminal strip for field connections to the compression driver and includes a SPST momentary switch with wire leads. The following information identifies the connection procedure.

|      | VPVT-4PB<br>25V Trans<br>15W |      |
|------|------------------------------|------|
| Term | Color                        | Watt |
| 1    | Wht                          | Com  |
| 2    | Red                          | 2    |
| 3    | Gry                          | 4    |
| 4    | Brn                          | 8    |
|      |                              |      |

Grn

0

5

15