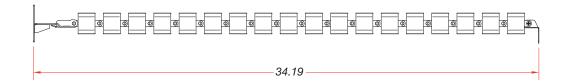

cable management products has expanded with the introduction of the Block and Slide cable pathway solutions. The Block and Slide provide a sleek, modern and easily adjustable wire duct, while simplifying wire management in your workspace. This is an economical and elegant way to route cabling from the underside of your work surface to the floor. Both models feature easy installation and add an aesthetically appealing appearance under any workspace. Manage your cables in-style with the Block and Slide.

#### **FEATURES**

- · Modern wire duct, perfect for any environment where wire management is needed
- · Sleek design integrates with any aesthetic
- Perfect for height-adjustable desk

















# FSR Inc.

Web: www.fsrinc.com · E-mail: sales@fsrinc.com

## **BLOCK DETAIL DRAWINGS**





## **ORDERING CHART**

| ITEM# | PART#         | DESCRIPTION                                                                                                        |
|-------|---------------|--------------------------------------------------------------------------------------------------------------------|
| 18227 | WM-CP-BCK     | Block 30" Adjustable Cable Path - Silver                                                                           |
| 18586 | WM-CP-BCK-B   | Block 30" Adjustable Cable Path - Black                                                                            |
| 18228 | WM-CP-SLD     | Slide 30" Adjustable Cable Path - Silver                                                                           |
| 18322 | WM-CP-BCKMT   | Silver Block Mounting Bracket ki