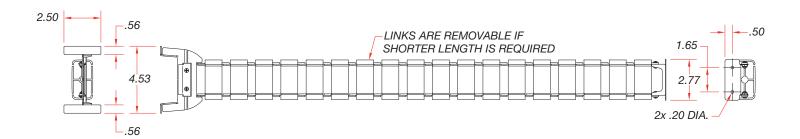

ble management products has expanded with the introduction of the Block and Slide cable pathway solutions. The Block and Slide provide a sleek, modern and easily adjustable wire duct, while simplifying wire management in your workspace. This is an economical and elegant way to route cabling from the underside of your work surface to the floor. Both models feature easy installation and add an aesthetically appealing appearance under any workspace. Manage your cables in-style with the Block and Slide.

#### **FEATURES**

- · Modern wire duct, perfect for any environment where wire management is needed
- · Sleek design integrates with any aesthetic
- Perfect for height-adjustable desk

















# FSR Inc.

Web: www.fsrinc.com · E-mail: sales@fsrinc.com

## **BLOCK DETAIL DRAWINGS**





## **ORDERING CHART**

| ITEM# | PART#         | DESCRIPTION                                                                                                        |
|-------|---------------|--------------------------------------------------------------------------------------------------------------------|
| 18227 | WM-CP-BCK     | Block 30" Adjustable Cable Path - Silver                                                                           |
| 18586 | WM-CP-BCK-B   | Block 30" Adjustable Cable Path - Black                                                                            |
| 18228 | WM-CP-SLD     | Slide 30" Adjustable Cable Path - Silver                                                                           |
| 18322 | WM-CP-BCKMT   | Silver Block Mounting Bracket kit