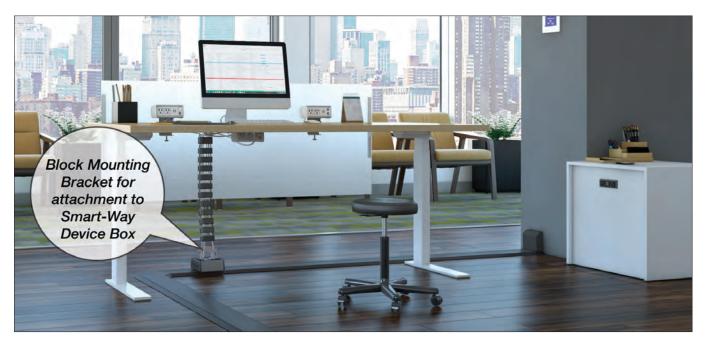

## **ORDERING CHART**

| ITEM# | PART#         | DESCRIPTION                                                                                                        |
|-------|---------------|--------------------------------------------------------------------------------------------------------------------|
| 18227 | WM-CP-BCK     | Block 30" Adjustable Cable Path - Silver                                                                           |
| 18586 | WM-CP-BCK-B   | Block 30" Adjustable Cable Path - Black                                                                            |
| 18228 | WM-CP-SLD     | Slide 30" Adjustable Cable Path - Silver                                                                           |
| 18322 | WM-CP-BCKMT   | Silver Block Mounting Bracket kit with Block under-table channel included for attachment to SW Device Box to table |
| 18587 | WM-CP-BCKMT-B | Black Block Mounting Bracket kit with Block under-table channel included for attachment to SW Device Box to table  |