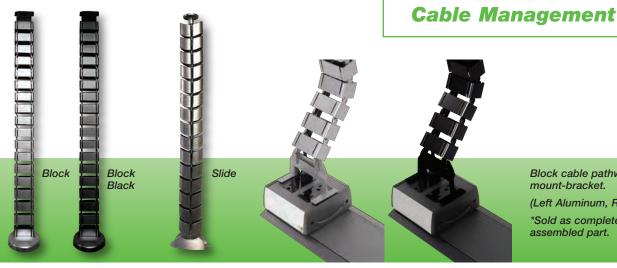

# **Block & Slide Pathways**

\*Sold as complete assembled part.

#### DESCRIPTION

Our Concertto family of cable management products has expanded with the introduction of the Block and Slide cable pathway solutions. The Block and Slide provide a sleek, modern and easily adjustable wire duct, while simplifying wire management in your workspace. This is an economical and elegant way to route cabling from the underside of your work surface to the floor. Both models feature easy installation and add an aesthetically appealing appearance under any workspace. Manage your cables in-style with the Block and Slide.

#### **FEATURES**

- · Modern wire duct, perfect for any environment where wire management is needed
- · Sleek design integrates with any aesthetic
- Perfect for height-adjustable desk