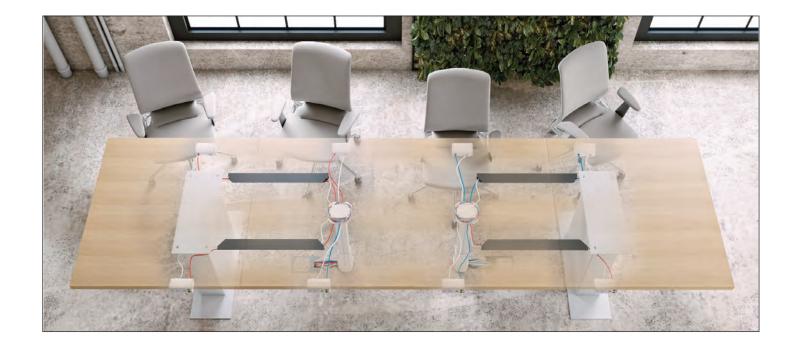

#### **The Wiring Star**

The WS-1 wiring solution makes quick neat work of storing extra cable length under tables, behind desks, in podiums and credenzas. With its concentric dual coil design and variety of attachment points, multiple cables can be wrapped neatly in their own cable path reducing cross cable interference. It helps prevent cables from being damaged and provides tangle free cable management.

#### Wiring Star

- Concentric Dual coil design
- Pre-drilled mounting holes
- Mounting screws included