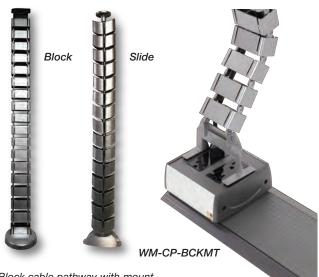

# **Block & Slide Pathways**

## **FEATURES**

- Modern wire duct, perfect for any environment where wire management is needed
- Sleek design integrates with any aesthetic
- Perfect for height-adjustable desk

| ITEM        | DESCRIPTION                                         |
|-------------|-----------------------------------------------------|
| WM-CP-BCK   | BLOCK                                               |
| WM-CP-SLD   | SLIDE                                               |
| WM-CP-BCKMT | Cable Pathway from Smart-Way<br>Device Box to Table |

Block cable pathway with mount. \*Sold as complete assembled part.

244 Bergen Boulevard, Woodland Park, NJ 07424 Phone: 973.785.4347 · Fax: 973.785.4207 Web: www.fsrinc.com · E-mail: sales@fsrinc.com