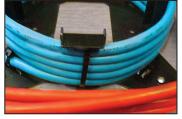

Credenza

Desk

Use Cable Ties to secure

Outside Cable as shown.

INSTALLATION

Install Wood Screws in 4 corners as shown in yellow.