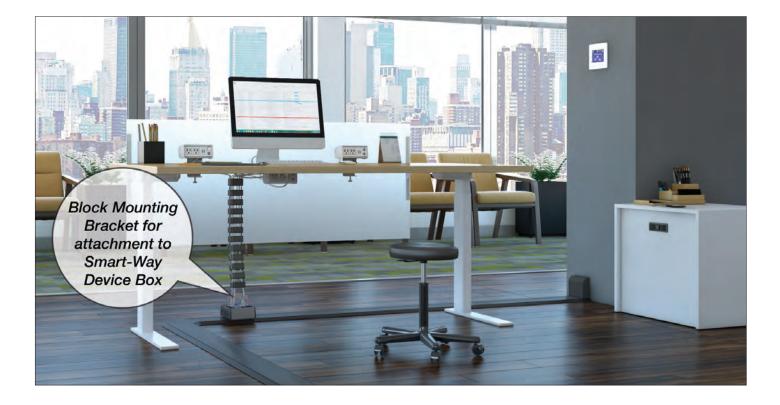

#### **Block and Slide**

- Modern wire duct, perfect for any environment where wire management is needed
- Sleek design integrates with any aesthetic
- Perfect for height-adjustable desk

## **FEATURES**

- Modern wire duct, perfect for any environment where wire management is needed
- Sleek design integrates with any aesthetic
- Perfect for height-adjustable desk

| ITEM        | DESCRIPTION                                         |
|-------------|-----------------------------------------------------|
| WM-CP-BCK   | BLOCK                                               |
| WM-CP-SLD   | SLIDE                                               |
| WM-CP-BCKMT | Cable Pathway from Smart-Way<br>Device Box to Table |