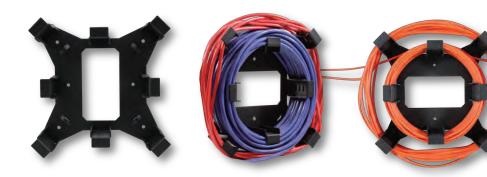

#### **The Wiring Star**

The WS-1 wiring solution makes quick neat work of storing extra cable length under tables, behind desks, in podiums and credenzas. With its concentric dual coil design and variety of attachment points, multiple cables can be wrapped neatly in their own cable path reducing cross cable interference. It helps prevent cables from being damaged and provides tangle free cable management.

#### Wiring Star

- Concentric Dual coil design
- Pre-drilled mounting holes
- Mounting screws included

## **FEATURES**

- Concentric Dual coil design
- Pre-drilled mounting holes
- Mounting screws included
- Tie wraps included

- Slots and emboss areas provided to easily secure cabling
- Unit is painted black
- Slots accommodate tie wraps or Velcro straps up to 1/2" wide