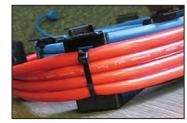

## **FEATURES**

- Concentric Dual coil design
- Pre-drilled mounting holes
- Mounting screws included
- Tie wraps included

- Slots and emboss areas provided to easily secure cabling
- Unit is painted black
- Slots accommodate tie wraps or Velcro straps up to 1/2" wide

Credenza

Desk

Use Cable Ties to secure

Outside Cable as shown.

INSTALLATION

Install Wood Screws in 4 corners as shown in yellow.