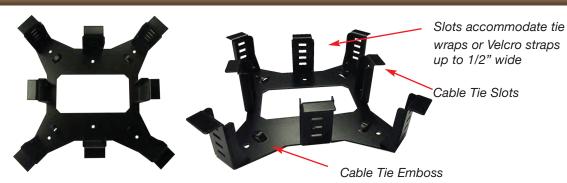

## **FEATURES**

- Concentric Dual coil design
- Pre-drilled mounting holes
- Mounting screws included
- Tie wraps included

- Slots and emboss areas provided to easily secure cabling
- Unit is painted black
- Slots accommodate tie wraps or Velcro straps up to 1/2" wide