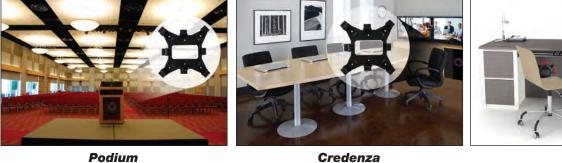

#### **The Wiring Star**

The WS-1 wiring solution makes quick neat work of storing extra cable length under tables, behind desks, in podiums and credenzas. With its concentric dual coil design and variety of attachment points, multiple cables can be wrapped neatly in their own cable path reducing cross cable interference. It helps prevent cables from being damaged and provides tangle free cable management.

#### **APPLICATIONS**

- Conference Room Tables
- Libraries

• Cubicles

Collaboration Areas
Ampitheater Tables

Multi-purpose Rooms

- Huddle Rooms
- Lecterns
- Classrooms