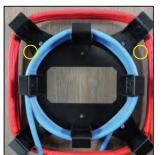

Credenza

Desk

Use Cable Ties to secure

Outside Cable as shown.

INSTALLATION

Install Wood Screws in 4 corners as shown in yellow.