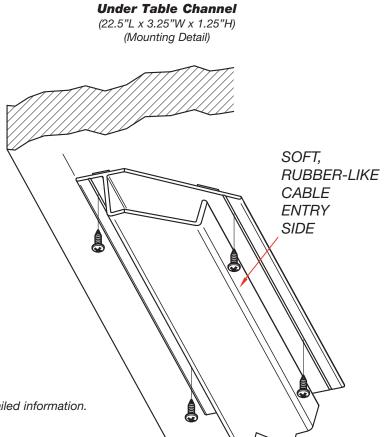

### **Under-Table Channel**

The **Under-Table Channel** provides a solution for dressing cables horizontally along the table underside. Its unique shape and rubber like edge allows cables to enter and exit the channel at any point along its length. The Channels are available in 22.5" lengths or 5" lengths for custom longer installs. Each 22.5" channel has mitered ends to create square corners to allow cables to pass on the underside of a table.

#### **Under-Table Channel**

- Provides a simple, economical, and elegant solution for cable management
- Easy to install
- Organizes cables from any manufacturer's table boxes

## **DIMENSIONS AND INSTALLATION**

Visit the FSR website for more detailed information.

**Wiring Star** 