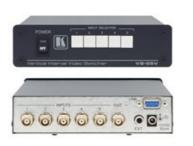

## **VS-55V**

5x1 Composite Video Switcher

The VS-55V is a high-performance switcher for composite video signals. Switching during the vertical interval ensures glitch-free switching with genlocked sources

## FEATURES

Bandwidth - 150MHz (3dB) Vertical Interval Switching

**Control** - Front panel and contact closure (via link connector) **Desktop Size** - Compact size. 2 units can be rack mounted sidebyside in a 1U rack space with the optional RK1 adapter