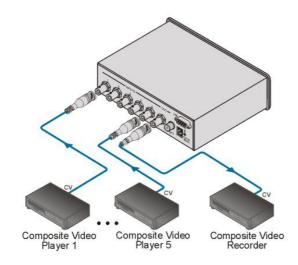

## **VS-55V**

5x1 Composite Video Switcher

The VS-55V is a high-performance switcher for composite video signals. Switching during the vertical interval ensures glitch-free switching with genlocked sources

## TECHNICAL SPECIFICATIONS

| INPUTS:                    | 5 composite or 1 component video, 1Vpp/75 on BNC connectors                                                              |
|----------------------------|--------------------------------------------------------------------------------------------------------------------------|
| OUTPUTS:                   | 1 composite video or single component channel, 1Vpp/75 on a BNC connector;<br>EXT connector (RCA) for switcher extension |
| MAX. VIDEO<br>OUTPUT:      | 1.6Vpp/75                                                                                                                |
| VIDEO BANDWIDTH<br>(-3dB): | 150MHz                                                                                                                   |
| DIFF. GAIN:                | 0.88%                                                                                                                    |
| DIFF. PHASE:               | 0.35Deg                                                                                                                  |
| K-FACTOR:                  | <0.05%                                                                                                                   |
| VIDEO S/N RATIO:           | Better than 73dB                                                                                                         |
| SWITCHING:                 | During vertical interval of source 1                                                                                     |
| NON-LINEARITY:             | 0.3%                                                                                                                     |
| PRODUCT<br>DIMENSION:      | 16.30cm x 12.00cm x 4.40cm (6.42" x 4.72" x 1.73" ) W, D, H                                                              |
| PRODUCT WEIGHT:            | 0.7kg (1.5lbs) approx                                                                                                    |
| SHIPPING<br>DIMENSION:     | 35.10cm x 21.20cm x 7.20cm (13.82" x 8.35" x 2.83" ) W, D, H                                                             |
| SHIPPING WEIGHT:           | 1.2kg (2.6lbs) approx                                                                                                    |
| CROSSTALK:                 | <45dB @5MHz                                                                                                              |
| CONTROL:                   | 5 front panel buttons, contact closure via the LINK connector (9pin Dsub)                                                |
| POWER<br>CONSUMPTION:      | 12V DC, 100mA                                                                                                            |
| INCLUDED<br>ACCESSORIES:   | Power supply                                                                                                             |
| OPTIONS:                   | RK1 19" rack adapter                                                                                                     |