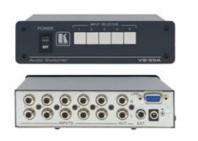

## VS-55A

5x1 Stereo Audio Switcher

The VS-55A is high-performance switcher for unbalanced stereo audio signals. It switches any one of five signals to a single output

## FEATURES

S/N Ratio - >78dB Control - Front panel & contact closure (via link connector)