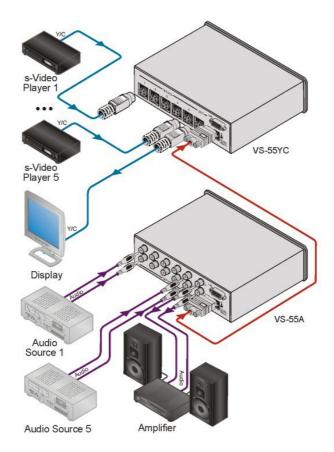

## VS-55A

5x1 Stereo Audio Switcher

The VS-55A is high-performance switcher for unbalanced stereo audio signals. It switches any one of five signals to a single output