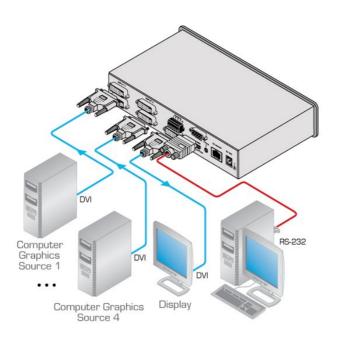

## **VS-41HDCP**

4x1 DVI (HDCP) Switcher

| DVI | Ethernet - RJ-45 | HDCP Compliant

The VS-41HDCP is a high-quality switcher for DVI signals. It switches any of four inputs to a single output

## **TECHNICAL SPECIFICATIONS**

INPUTS: 4 DVI connectors

**OUTPUT:** 1 DVI connector

**BANDWIDTH:** 6.75Gbps (2.25Gbps per graphic channel)

**HDMI STANDARD:** 

COMPLIANCE WITH Supports HDMI and HDCP

**RESOLUTION:** Up to 1080p, UXGA