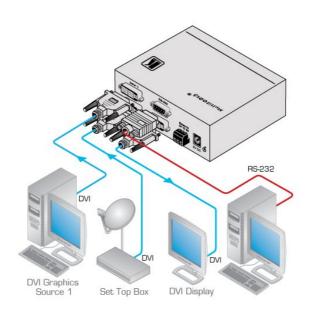

## **VS-21HDCP-IR**

2x1 DVI (HDCP) Video Switcher with IR

| DVI | HDCP Compliant

The VS-21HDCP-IR is a high-quality switcher for DVI signals. It equalizes the signal and switches either of two inputs to a single output

Signal Equalization

Flexible Control Options - Front panel, RS232 (KRouter™ Windows®based software is included), contact closure & IR remote (included)

Compact MultiTOOLS® - 3 units can be rack mounted sidebyside in a 1U rack space with the optional RK13 universal rack adapter