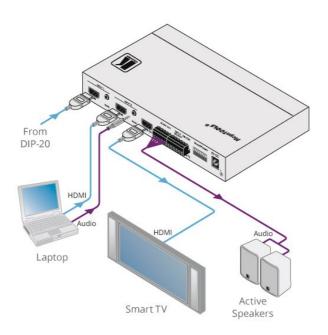

## **VS-211UHD**

4K UHD HDMI Auto Switcher

| HDMI | 4K/60 UHD (4:2:0)

The VS211UHD is a highperformance automatic switcher for 4K UHD HDMI and analog audio signals. The unit automatically switches to a predefined or the last connected input whenever the currently active video signal is interrupted or whenever a higherpriority video signal is detected