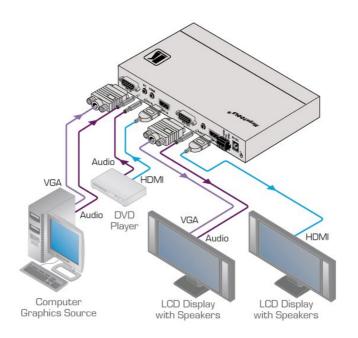

## **VP-426**

HDMI/Computer Graphics Video & HDTV ProScale™ Digital Scaler

| HDMI | HDCP Compliant

The VP426 is a highperformance digital scaler for computer graphics/HDTV and HDMI signals. The unit up or downscales computer graphics and HDTV signals to resolutions of up to WUXGA and 1080p

## **FEATURES**

Inputs - RGBHV, YPbPr or HDMI

Outputs - RGBHV and HDMI simultaneously

HDTV Compatible
HDCP Compliant
Input Auto-Scanning

EDID Capture - Copies and stores the EDID from a display device

Analog/Embedded Audio Support

## TECHNICAL SPECIFICATIONS

INPUTS: 1 PC/HD (RGBHV/YPbPr) on a 15pin HD connector, 1 HDMI connector, 2

unbalanced stereo audio connectors on 3.5mm mini jacks

**OUTPUTS:** 1 PC (RGBHV) on a 15pin HD connector, 1 HDMI connector, 1 unbalanced stereo

audio connector on a 3.5mm mini jack

OUTPUT NATIVE, 480i, 480p, 720p@60Hz, 1080i@60Hz, 1080p@60Hz, 576i, 576p, **RESOLUTIONS:** 

720p@50Hz, 1080i@50Hz, 1080p@50Hz, 640x480, 800x600, 1024x768,

1280x1024, 1600x1200, 1366x768, 1680x1050, 1920x1200, 1280x800, 1440x900,