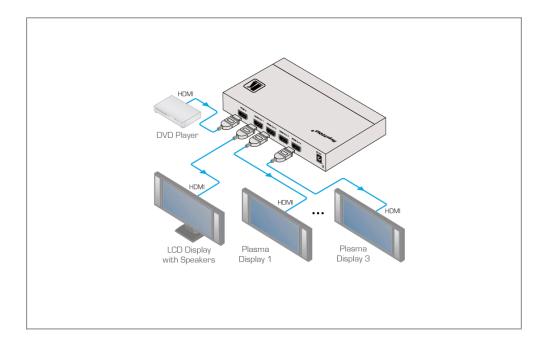

## VM-4UHD

1:4 4K UHD HDMI Distribution Amplifier

The VM-4UHD is a 4K UHD 1:4 distributor for HDMI signals. It takes one HDMI input, equalizes and reclocks the signal and distributes it to four identical outputs. The VM-4UHD distributes signals having resolutions up to [email protected] UHD (4:2:0), WUXGA and 1080p.