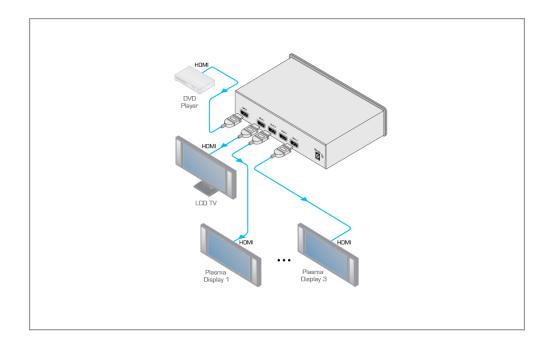

## VM-4HC

1:4 HDMI Distribution Amplifier

The VM-4HC is a distribution amplifier for HDMI signals. It reclocks and equalizes the signal and distributes it to four identical outputs.