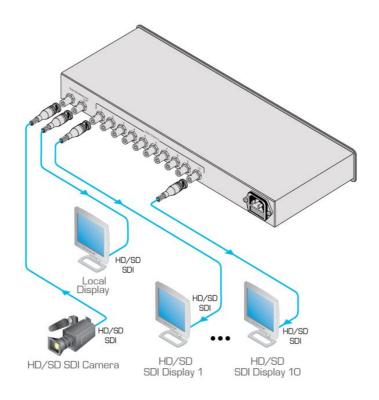

## VM-10HDxI

1:10 3G HD-SDI Distribution Amplifier

| 3G HD-SDI - BNC

The VM-10HDxl is a high-performance distribution amplifier for 3G HD-SDI signals. The unit takes one input, provides reclocking and equalization and distributes the signal to ten identical outputs

## TECHNICAL SPECIFICATIONS

INPUTS: 1 SMPTE259M/292M/424M serial video, 75 on a BNC connector

OUTPUTS: 10 equalized and reclocked SMPTE259M/292M/424M outputs, 75 on BNC

connectors; 1 looped GENLOCK 75/HiZ on a BNC connector