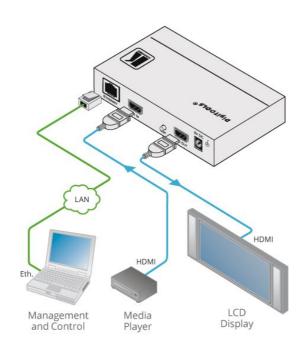

## VCO-1

Single Port HDMI Video Content Overlay Solution

| HDMI | Ethernet - RJ-45

The VCO1 is a Webbased, video content overlay solution that overlays one independent graphic image to any number of displays over standard HDMI in full HD - 1080p/60 or 1920x1200 resolution. This allows the display of individual, targeted messages for each and every display in your installation