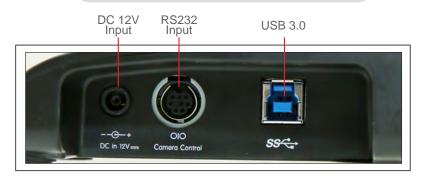

# I/O CONNECTIONS

# RS-232 Remote Control

The camera's settings and PTZ control functions can be performed remotely at any location and at high communication speeds via the RS-232 interface.