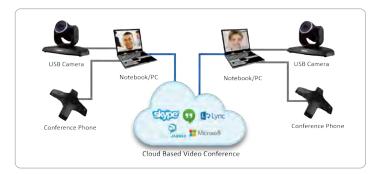

Compatible with all popular applications and cloud systems:

# Easy Integration with Various Videoconferencing Software

The VC-B20U can work seamlessly with any software running on any OS that supports USB 3.0 devices.