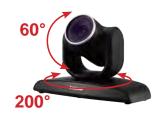

#### Wide Range Pan/Tilt/ Zoom Action

The VC-B20U has a wide shooting area (pan angle from -100° to +100°; tilt angle from -30° to +30°), as well as quiet, fast, and precise positioning movements.