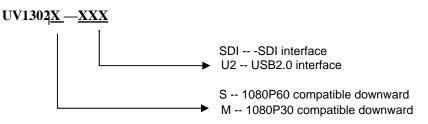

tiple interfaces include: 3G-SDI and LAN. The 3G-SDI is available for 100m transmission at 1080p60 format.
- Multiple Video Compression Support H.264/H.264+ video compression; Support compression of resolution up to 1920x1080 with frame up to 60fps.

www.mingricctv.com



#### Multiple Network Protocol

Support ONVIF, RTSP, RTMP protocols and support RTMP push mode, easy to link streaming media server (Wowza,FMS);support RTP multicast mode.

- 3X ultra wide angle auto focus lens: to meet various application.
- Support pan/tilt adjust manually: Convenient to adjust Pan/Tilt motion according to varies application.

#### Wide Application

Tele-education, lecture capture, Webcasting, Videoconferencing, Tele-training, Tele-medicine, Interrogation and Emergency command systems.

#### Order No.



#### **Technical Specification**

| UV1302                                                                |
|-----------------------------------------------------------------------|
|                                                                       |
| 1/2.8 inch high quality HD CMOS sensor                                |
| 16: 9 2.07 megapixel                                                  |
| 1080P60/30/25/59.94/29.97; 1080I60/50/59.94;720P60/30/25/59.94/29.97; |
| X3 auto focus, f=2.5mm-12mm                                           |
| 0.5Lux(F1.8, AGC ON)                                                  |
| 2D & 3D DNR                                                           |
| Auto / Manual/ One                                                    |
| Push/3000K/3500K/4000K