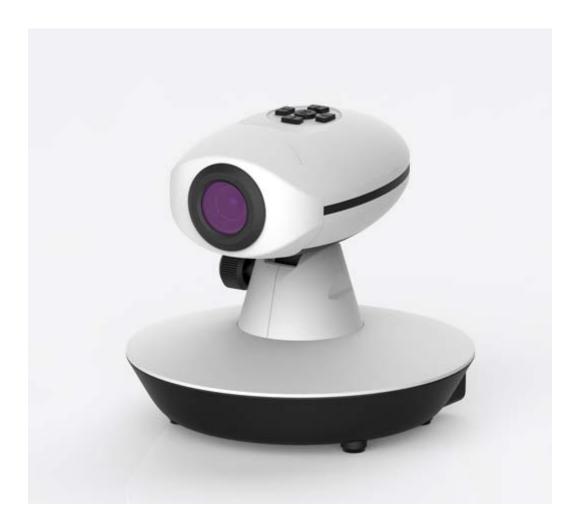

## UV1302 Series HD video conference Camera

The small and exquisite UV1301 series camera is matched with 3X inbuilt ultra wide angle auto focus lens and offers perfect functions, superior performance and rich interfaces. The features include advanced ISP processing algorithms to provide vivid images with a strong sense of depth, high resolution, and fantastic color rendition. It supports H.264/H.265 encoding which makes motion video fluent and clear even under less than ideal bandwidth conditions.

### **Key Features**

Superb High-definition Image

It employs 1/2.8 inch high quality CMOS sensor. Resolution is up to 1920x1080 with frame rate up to 60fps.

• Low Noise and High SNR

Low Noise CMOS effectively ensure high SNR of camera video. Advanced 2D/3D noise reduction technology is also used to further reduce the noise, while ensuring image sharpness.