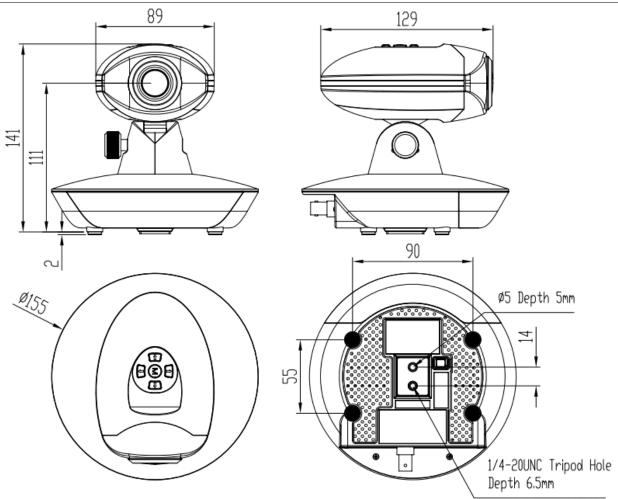

|
| Working Temperature      | -10°C~+50°C                                                                   |
| Working Humidity         | 20%~80%                                                                       |
| Dimension                | 155mmX142mmX155mm                                                             |
| Weight                   | 0.5kg                                                                         |
| Application              | Indoor                                                                        |
| Accessory                | 12V/1A Power supply,User Manual,Warranty card,brackets(optional)              |
|                          |                                                                               |

# Dimension