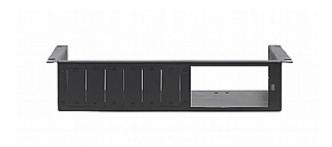

## **UTBUS-2XL**

Under-the-Table Modular Connection Bus

The UTBUS-2XL is a furniture-mounted modular connection bus that is easily installed underneath a wooden table or podium top. It has six slots for wall plate inserts and dual power socket openings. NOTE: The UTBUS enclosure, power socket, power cord & inserts are purchased separately.

## **FEATURES**

- Power Sockets 10 different "TS" dual power socket options are available to accommodate the power requirements worldwide. (Purchased separately).
- Power Cord 8 different "C-AC" single power cords for each power socket. (Purchased separately).
- Insert Slots 6.
- Installation Requirement Requires 25.0cm x 13.7cm (9.84" x 5.4") of free space beneath the table.
- Weight 0.7kg (1.54lbs) approx.