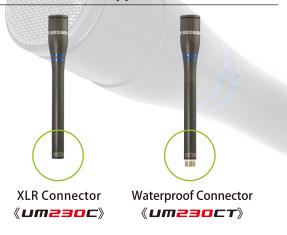

|                                        |
| Connector                 | XLR (male)                                                    | Waterproof 3-pin<br>Connector (female) |
| Case                      | Aluminum Body, UETAX Gray-Metallic<br>Glazed Finish, BLUELINE |                                        |
| Accessories               | Wind Screen, 9.84ft (3m) Cable,<br>Instruction Manual         |                                        |

**%**Patented



The UM230 is perfect for radio/television broadcast audio no matter the environment. Sound quality is crystal clear courtesy of our patented omni-directional tuning.

With a solid, and lightweight aluminum design, the UM230 is durable

and never fails to securely pick up target voices.

## Two connector types are available.



Worldwide Dealer

## FOR-A COMPANY LIMITED www.for-a.com



USA Western (CA), Eastern & Midwest (NJ), Southern (FL), Latin America & Caribbean (FL), Canada (Toronto), Europe (Milan), UK (London), Italy (Milan), Middle East-Africa (Dubai), Korea (Seoul), China (Beijing), South-East Asia (Hong Kong), India (Mumbai)



## **UETA**X

www.uetax.co.jp

•Please access our website for the detailed specification and technical data of products, etc.

**UETAX Corporation** 83-8 Iwaki Jouetsu City, Niigata, 943-0814 Japan PHOHE: +81-25-525-9666