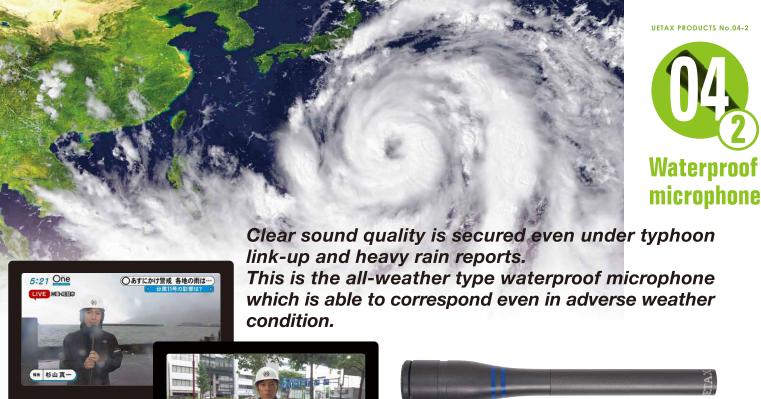

**%**Patented

The UM230 is perfect for radio/television broadcast audio no matter the environment. Sound quality is crystal clear courtesy of our patented omni-directional tuning.

With a solid, and lightweight aluminum design, the UM230 is durable

and never fails to securely pick up target voices.