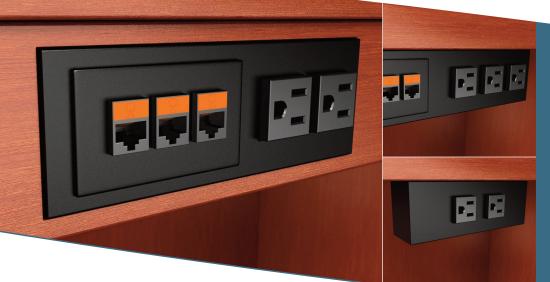

# UDT TOP MOUNT & SIDE MOUNT

The UDT Series of undertable units are simple in design and can be easily hidden beneath the table surface or tucked inside a table apron. Units are available with two or three power receptacles only or with options for telecom plates. Two different mounting options allow units to be mounted from the top (TM) or the sides (SM) making it easily adaptable to many table designs.

## **Ordering information**

| Part number       | Product Configuration                                                           |
|-------------------|---------------------------------------------------------------------------------|
| Top Mount         |                                                                                 |
| UDT2 TM           | Under desk unit, 2 power, no data, top mount, black textured finish, 6 1/2"     |
| UDT2/VD TM 6 1/2" | Under desk unit, 2 power, cutout for telecom plate, top mount, black textured   |
|                   | finish, 6 1/2"                                                                  |
| UDT3 TM           | Under desk unit, 3 power, no data, top mount, black textured finish, 6 1/2"     |
| UDT3/VD TM        | Under desk unit, 3 power, cutout for telecom plate, top mount, black textured   |
|                   | finish, 9"                                                                      |
| Side Mount        |                                                                                 |
| UDT2 SM           | Under desk unit, 2 power, no data, side mount, black textured finish, 6 1/2"    |
| UDT2/VD SM 6 1/2" | Under desk unit, 2 power, cutout for telecom plate, side mount, black textured  |
|                   | finish, 6 1/2"                                                                  |
| UDT3 SM           | Under desk unit, 3 power, no data, side mount, black textured finish, 6 $1/2''$ |
| UDT3/VD SM        | Under desk unit, 3 power, cutout for telecom plate, side mount, black textured  |
|                   | finish, 9"                                                                      |