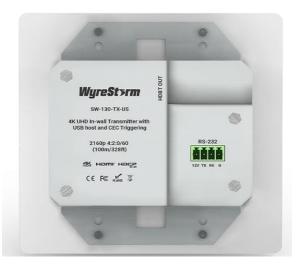

## In-wall/Podium/Floor Box SW-130-TX- HDBT Transmitter

**SW-130-TX:** An all new three-input HDbaseT transmitter with automatic or manual switching of HDMI and USB-c inputs including USB Host for KvM extension and CEC control. Need USB-c charging, no problem with this powerful 2-gang transmitter making the user experience simpler when it matters most.

## Applications:

- Classrooms
- Conference Rooms
- Hotel Ballrooms
- Key Features:
- Two HDMI inputs
- One USB-c input with charging
- USB 2.0 Host for KvM extension
- CEC triggering of displays and projectors

- Huddle spaces
- Divisible Rooms
- Lecture Halls
- HDBT output
- Manual or Auto switch mode
- 4K video up to 100m
- POH and KvM Pair with the RX-700 receiver