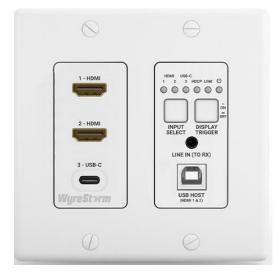

## In-wall/Podium/Floor Box SW-130-TX- HDBT Transmitter

**SW-130-TX:** An all new three-input HDbaseT transmitter with automatic or manual switching of HDMI and USB-c inputs including USB Host for KvM extension and CEC control. Need USB-c charging, no problem with this powerful 2-gang transmitter making the user experience simpler when it matters most.

## Applications:

- Classrooms
- Conference Rooms
- Hotel Ballrooms
- Key Features:
- Two HDMI inputs
- One USB-c input with charging
- USB 2.0 Host for KvM extension
- CEC triggering of displays and projectors

- Huddle spaces
- Divisible Rooms
- Lecture Halls
- HDBT output
- Manual or Auto switch mode
- 4K video up to 100m
- POH and KvM Pair with the RX-700 receiver