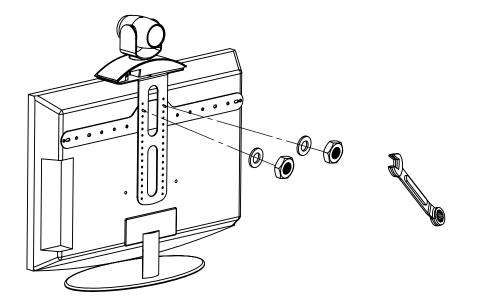

# Step 3

Set the TVCB\_2 to a desired height using the location holes. Secure it into place with the provided 10-32 nuts.