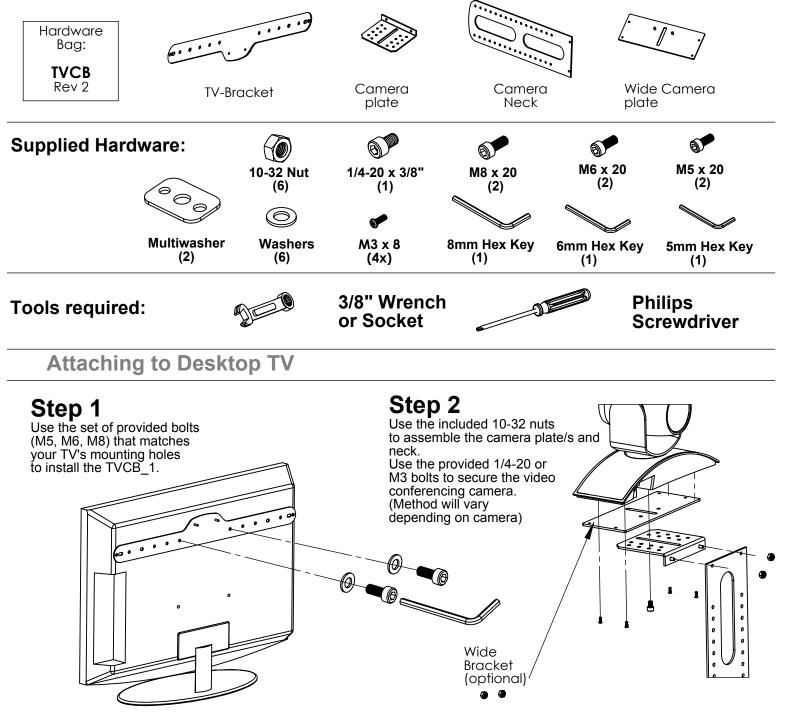

### Supplied Parts:

VIDEO FURNITURE INTERNATIONAL 190 Don Hillock Drive Aurora, Ontario L4G 0G9 www.video-furn.com Toll Free: 1-877-834-3876 Fax: 1-905-751-1488 Local:905-751-1459

**Note:** If you cannot understand these instructions or are concerned about safety of the installation Contact a qualified contractor or contact AVF at 1-877-834-3876.

Confirm all hardware is included before you begin assembly. Not all hardware supplied will be used depending on the manufacturer of your display/s.

# Step 3

Set the TVCB\_2 to a desired height using the location holes. Secure it into place with the provided 10-32 nuts.