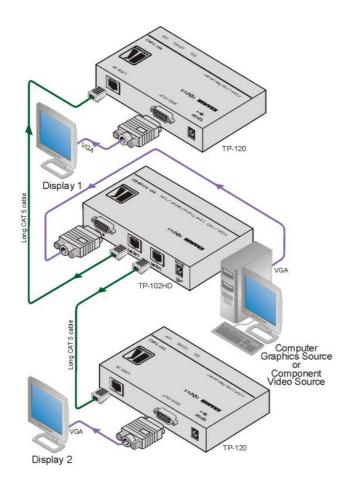

## TP-102HD

1:2 Computer Graphics Video & HDTV over Twisted Pair Transmitter

The TP-102HD is a twisted pair transmitter for computer graphics video and HDTV signals. It converts a computer graphics video or HDTV signal on a 15-pin HD connector to two identical twisted pair signals