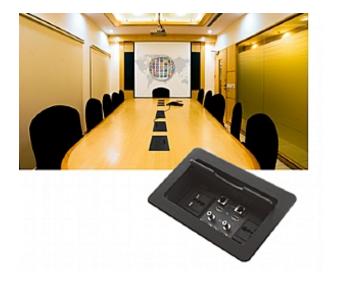

## **TBUS-6xl**

Table Mount Modular Multi-Connection Solution - Manually Retracting Lid



The TBUS-6xl is the enclosure of a new modular system with a tilt-up lid. A complete TBUS system requires the enclosure, an inner frame, a power socket, inserts and a power cord.

NOTE: The TBUS enclosure, power socket, power cord & inserts are purchased separately.

## Photos Above Show A Fully Populated TBUS-6xl

## FEATURES

- Inner Frame 3 different "T3F" inner frame options are available that can accommodate a combination of up to 4 power sockets, 6 cable pass-through or connector inserts, 1 long insert and up to 3 Kramer TOOLS.
- Power Sockets 8 different "TS" single power socket options are available to accommodate the power requirements worldwide.
- **Power Cord** 8 different "C-AC" single power cords (and 3 "Y" power cords) for each power socket.
- Optional Accessories TBUS Brac