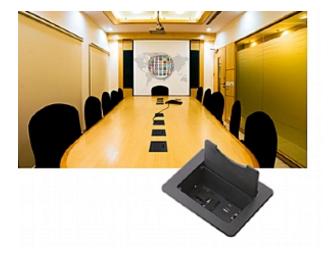

## TBUS-5xI

Table Mount Modular Multi-Connection Solution - Manually Retracting Lid

The TBUS-5xl is the enclosure of a new modular system with a retractable lid. A complete TBUS system requires the enclosure, an inner frame, a power socket, inserts and a power cord.

NOTE: The TBUS enclosure, power socket, power cord & inserts are purchased separately.

Photos Above Show A Fully Populated TBUS-5xl

## **FEATURES**

- Inner Frame 2 different "T5F" inner frame options are available that can accommodate a combination of up to 4 power sockets, 6 cable pass-through or connector inserts, 1 long insert and up to 3 Kramer TOOLS.
- Power Sockets 8 different "TS" single power socket options are available to accommodate the power requirements worldwide.
- Power Cord 8 different "C-AC" single power cords for each power socket.
- Optional Accessories TBUS Brackets, K-Able Box Cable Reels, Step-In Modules and Controllers are available.
- Retractable Lid Manually slides into unit.
- Connector Depth Adjustable.
- Installation Requirement Table cutout of 158mm x 123mm (6.23" x 4.85").
- Dimensions Top plate: 17.6cm x 14.0.4cm (6.9" x 5.5") W, D; Enclosure: 15.4cm x 10.2cm x 13.0cm (6.1" x 4.0" x 5.1") W, D, H.
- Weight 0.9kg (2.0lbs) approx.; table clamps: 0.25kg (0.55lbs) approx.