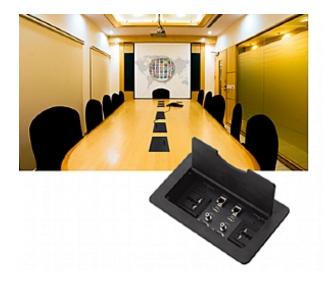

## TBUS-4xI

Table Mount Modular Multi-Connection Solution - Tilt-Up Lid

The TBUS-4xl is the enclosure of a new modular system with a tilt-up lid. A complete TBUS system requires the enclosure, an inner frame, a power socket, inserts and a power cord.

NOTE: The TBUS enclosure, power socket, power cord & inserts are purchased separately.

Photos Above Show A Fully Populated TBUS-4xl

## **FEATURES**

- Inner Frame 2 different "T4F" inner frame options are available that can accommodate a combination of up to 4 power sockets, 6 cable pass-through or connector inserts, 1 long insert and up to 3 Kramer TOOLS.
- Power Sockets 8 different "TS" single socket options are available to accommodate the power requirements worldwide.
- Power Cord 8 different "C-AC" single power cords (and 3 "Y" power cords) for each power socket.
- Optional Accessories TBUS Brackets, K-Able Box Cable Reels, Step-In Modules and Controllers are available.
- Cover Manually opens & closes.
- Connector Depth Adjustable.
- Installation Requirement Table cutout of 225mm x 123mm (8.87" x 4.85").
- Dimensions Top plate: 24.3cm x 14.0cm (9.6" x 5.5") W, D; Enclosure: 20.3cm x 10.2cm x 13.0cm (8.0" x 4.0" x 5.1") W, D, H.
- Weight TBUS-4xl: 1.35kg (2.8lbs) approx.; table clamps: 0.25kg (0.6lbs).