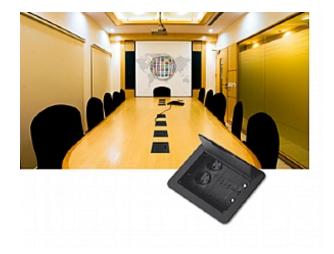

## **TBUS-1AxI**

Table Mount Modular Multi-Connection Solution - Tilt-Up Lid

The TBUS-1Axl is the enclosure of a new modular system with a tilt-up lid. A complete TBUS system requires the enclosure, an inner frame, a power socket, inserts and a power cord.

NOTE: The TBUS enclosure, power socket, power cord & inserts are purchased separately.

Photos Above Show A Fully Populated TBUS-1Axl