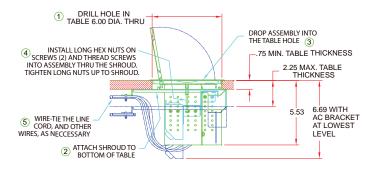

Mounting is a snap! Whether you select a round or square cover, the mounting is always a 6" diameter hole..

The T6 can be ordered in a variety of configurations. Use the chart on the back of this sheet to simplify the ordering process.

## **FEATURES**

- Round or Square Covers
- Easy décor blending with choice of Black, Aluminum or Brushed Brass Cover
- Can be mounted in a wide variety of tables with thicknesses ranging from .75" to 2.25".
- Connector plates can be populated to match the application and customer needs
- Can be reconfigured at any time as requirements change.
- Deep interior compartment accommodates longer/larger connector shells.
- · Covers with cable entry brush seal option available