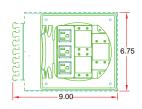

Mounting is a snap! Whether you select a round or square cover, the mounting is always a 6" diameter hole..

The T6 can be ordered in a variety of configurations. Use the chart on the back of this sheet to simplify the ordering process.