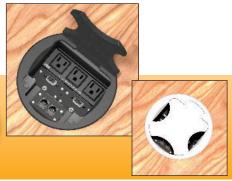

**T6 Black / Aluminum**Shown with round cover and IPS Plates.

**T6 Brass**Shown with square cover and IPS Plates.

**T6 Aluminum**Shown with round cover and Brush inserts.

Features of this elegant addition to your conference table include: a multi-tiered, plate-stacking arrangement and overall depth adjustment; the cover can be closed while in use with cables exiting through the milled openings; your choice of AC power cords or hardwired versions; round or square covers; and finishes include black anodized, clear anodized aluminum or brushed brass. Covers with brush seals to protect against dust and debris are available (see image above).