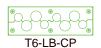

#### LARGE SECTION BRACKET

- SMALL SECTION BRACKET-

T6-SB-3SS

T6-SB-CP

Can use up to four FSR TBRT retractors. See LIT1497 TBRT Retractor Spec for details.

This symbol indicates the device is **RETRACTUR Ready** and accepts the number of retractors shown in the circle.

# **ORDERING INFORMATION**

| Select   | Configure your T6 Table Box Select a Table Box Select two Large Section Brackets Select one Small Section Bracket           |                                                                |  |
|----------|-----------------------------------------------------------------------------------------------------------------------------|----------------------------------------------------------------|--|
| Item #   | Part #                                                                                                                      | Description                                                    |  |
| T6 Table | Box - Choose one                                                                                                            |                                                                |  |
| 17060    | T6-BLK                                                                                                                      | 6" Table Box with No Brackets - Black                          |  |
| 17121    | T6-BIBLK                                                                                                                    | 6" Table Box with No Brackets - Brush Insert - Black           |  |
| 17061    | T6-SQBLK                                                                                                                    | 6" Table Box with No Brackets - Square Black                   |  |
| 17122    | T6-BISQBLK                                                                                                                  | 6" Table Box with No Brackets - Brush Insert - Square Black    |  |
| 17062    | T6-ALU                                                                                                                      | 6" Table Box with No Brackets - Aluminum                       |  |
| 17123    | T6-BIALU                                                                                                                    | 6" Table Box with No Brackets - Brush Insert - Aluminum        |  |
| 17063    | T6-SQALU                                                                                                                    | 6" Table Box with No Brackets - Square Aluminum                |  |
| 17124    | T6-BISQALU                                                                                                                  | 6" Table Box with No Brackets - Brush Insert - Square Aluminum |  |
| 17064    | T6-BRS                                                                                                                      | 6" Table Box with No Brackets - Brass                          |  |
| 17125    | T6-BIBRS                                                                                                                    | 6" Table Box with No Brackets - Brush Insert - Brass           |  |
| 17065    | T6-SQBRS                                                                                                                    | 6" Table Box with No Brackets - Square Brass                   |  |
| 17126    | T6-BISQBRS                                                                                                                  | 6" Table Box with No Brackets - Brush Insert - Square Brass    |  |
|          | <b>T6 Large Section Brackets</b> — <b>Choose TWO</b> Edison - Standard 3 Prong Edison Plug Mains - Hard Wired Electric Feed |                                                                |  |
| 17067    | T6-LB-AC3                                                                                                                   | T6 Large Section Bracket w/ 3 AC Outlets - Edison              |  |
| 17068    | T6-LB-AC3HW                                                                                                                 | T6 Large Section Bracket w/ 3 AC Outlets - Mains               |  |
| 17069    | T6-LB-4IPS                                                                                                                  | T6 Large Section Bracket w/ 2 x 2 Space IPS Openings           |  |
| 17070    | T6-LB-5SS                                                                                                                   | T6 Large Section Bracket for 5 Snap In Connectors              |  |
| 17071    | T6-LB-CP                                                                                                                    | T6 Large Section Bracket for Cable Pull                        |  |
| 17639    | T6-LB-RTMKT                                                                                                                 | T6 Large Section Bracket for up to four TBRT Retractors.       |  |
| T6 Small | T6 Small Section Brackets — Choose ONE                                                                                      |                                                                |  |
| 17072    | T6-SB-2IPS                                                                                                                  | T6 Small Section Bracket w/ 1 2 Space IPS Opening              |  |
| 17073    | T6-SB-3SS                                                                                                                   | T6 Small Section Bracket for 3 Snap In Connectors              |  |
| 17074    | T6-SB-CP                                                                                                                    | T6 Small Section Bracket for Cable Pull                        |  |