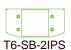

#### LARGE SECTION BRACKET

- SMALL SECTION BRACKET-

T6-SB-3SS

T6-SB-CP

Can use up to four FSR TBRT retractors. See LIT1497 TBRT Retractor Spec for details.

This symbol indicates the device is **RETRACTUR Ready** and accepts the number of retractors shown in the circle.

# **ORDERING INFORMATION**

| Select   | Configure your T6 Table Box Select a Table Box Select two Large Section Brackets Select one Small Section Bracket           |                                                                |  |
|----------|-----------------------------------------------------------------------------------------------------------------------------|----------------------------------------------------------------|--|
| Item #   | Part #                                                                                                                      | Description                                                    |  |
| T6 Table | Box - Choose one                                                                                                            |                                                                |  |
| 17060    | T6-BLK                                                                                                                      | 6" Table Box with No Brackets - Black                          |  |
| 17121    | T6-BIBLK                                                                                                                    | 6" Table Box with No Brackets - Brush Insert - Black           |  |
| 17061    | T6-SQBLK                                                                                                                    | 6" Table Box with No Brackets - Square Black                   |  |
| 17122    | T6-BISQBLK                                                                                                                  | 6" Table Box with No Brackets - Brush Insert - Square Black    |  |
| 17062    | T6-ALU                                                                                                                      | 6" Table Box with No Brackets - Aluminum                       |  |
| 17123    | T6-BIALU                                                                                                                    | 6" Table Box with No Brackets - Brush Insert - Aluminum        |  |
| 17063    | T6-SQALU                                                                                                                    | 6" Table Box with No Brackets - Square Aluminum                |  |
| 17124    | T6-BISQALU                                                                                                                  | 6" Table Box with No Brackets - Brush Insert - Square Aluminum |  |
| 17064    | T6-BRS                                                                                                                      | 6" Table Box with No Brackets - Brass                          |  |
| 17125    | T6-BIBRS                                                                                                                    | 6" Table Box with No Brackets - Brush Insert - Brass           |  |
| 17065    | T6-SQBRS                                                                                                                    | 6" Table Box with No Brackets - Square Brass                   |  |
| 17126    | T6-BISQBRS                                                                                                                  | 6" Table Box with No Brackets - Brush Insert - Square Brass    |  |
|          | <b>T6 Large Section Brackets</b> — <b>Choose TWO</b> Edison - Standard 3 Prong Edison Plug Mains - Hard Wired Electric Feed |                                                                |  |
| 17067    | T6-LB-AC3                                                                                                                   | T6 Large Section Bracket w/ 3 AC Outlets - Edison              |  |
| 17068    | T6-LB-AC3HW                                                                                                                 | T6 Large Section Bracket w/ 3 AC Outlets - Mains               |  |
| 17069    | T6-LB-4IPS                                                                                                                  | T6 Large Section Bracket w/ 2 x 2 Space IPS Openings           |  |
| 17070    | T6-LB-5SS                                                                                                                   | T6 Large Section Bracket for 5 Snap In Connectors              |  |
| 17071    | T6-LB-CP                                                                                                                    | T6 Large Section Bracket for Cable Pull                        |  |
| 17639    | T6-LB-RTMKT                                                                                                                 | T6 Large Section Bracket for up to four TBRT Retractors.       |  |
| T6 Small | T6 Small Section Brackets — Choose ONE                                                                                      |                                                                |  |
| 17072    | T6-SB-2IPS                                                                                                                  | T6 Small Section Bracket w/ 1 2 Space IPS Opening              |  |
| 17073    | T6-SB-3SS                                                                                                                   | T6 Small Section Bracket for 3 Snap In Connectors              |  |
| 17074    | T6-SB-CP                                                                                                                    | T6 Small Section Bracket for Cable Pull                        |  |