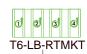

#### LARGE SECTION BRACKET

- SMALL SECTION BRACKET-

T6-SB-3SS

T6-SB-CP

Can use up to four FSR TBRT retractors. See LIT1497 TBRT Retractor Spec for details.

This symbol indicates the device is **RETRACTUR Ready** and accepts the number of retractors shown in the circle.

# **ORDERING INFORMATION**

| Select   | Configure your T6 Table Box Select a Table Box Select two Large Section Brackets Select one Small Section Bracket           |                                                                |  |
|----------|-----------------------------------------------------------------------------------------------------------------------------|----------------------------------------------------------------|--|
| Item #   | Part #                                                                                                                      | Description                                                    |  |
| T6 Table | Box - Choose one                                                                                                            |                                                                |  |
| 17060    | T6-BLK                                                                                                                      | 6" Table Box with No Brackets - Black                          |  |
| 17121    | T6-BIBLK                                                                                                                    | 6" Table Box with No Brackets - Brush Insert - Black           |  |
| 17061    | T6-SQBLK                                                                                                                    | 6" Table Box with No Brackets - Square Black                   |  |
| 17122    | T6-BISQBLK                                                                                                                  | 6" Table Box with No Brackets - Brush Insert - Square Black    |  |
| 17062    | T6-ALU                                                                                                                      | 6" Table Box with No Brackets - Aluminum                       |  |
| 17123    | T6-BIALU                                                                                                                    | 6" Table Box with No Brackets - Brush Insert - Aluminum        |  |
| 17063    | T6-SQALU                                                                                                                    | 6" Table Box with No Brackets - Square Aluminum                |  |
| 17124    | T6-BISQALU                                                                                                                  | 6" Table Box with No Brackets - Brush Insert - Square Aluminum |  |
| 17064    | T6-BRS                                                                                                                      | 6" Table Box with No Brackets - Brass                          |  |
| 17125    | T6-BIBRS                                                                                                                    | 6" Table Box with No Brackets - Brush Insert - Brass           |  |
| 17065    | T6-SQBRS                                                                                                                    | 6" Table Box with No Brackets - Square Brass                   |  |
| 17126    | T6-BISQBRS                                                                                                                  | 6" Table Box with No Brackets - Brush Insert - Square Brass    |  |
|          | <b>T6 Large Section Brackets</b> — <b>Choose TWO</b> Edison - Standard 3 Prong Edison Plug Mains - Hard Wired Electric Feed |                                                                |  |
| 17067    | T6-LB-AC3                                                                                                                   | T6 Large Section Bracket w/ 3 AC Outlets - Edison              |  |
| 17068    | T6-LB-AC3HW                                                                                                                 | T6 Large Section Bracket w/ 3 AC Outlets - Mains               |  |
| 17069    | T6-LB-4IPS                                                                                                                  | T6 Large Section Bracket w/ 2 x 2 Space IPS Openings           |  |
| 17070    | T6-LB-5SS                                                                                                                   | T6 Large Section Bracket for 5 Snap In Connectors              |  |
| 17071    | T6-LB-CP                                                                                                                    | T6 Large Section Bracket for Cable Pull                        |  |
| 17639    | T6-LB-RTMKT                                                                                                                 | T6 Large Section Bracket for up to four TBRT Retractors.       |  |
| T6 Small | T6 Small Section Brackets — Choose ONE                                                                                      |                                                                |  |
| 17072    | T6-SB-2IPS                                                                                                                  | T6 Small Section Bracket w/ 1 2 Space IPS Opening              |  |
| 17073    | T6-SB-3SS                                                                                                                   | T6 Small Section Bracket for 3 Snap In Connectors              |  |
| 17074    | T6-SB-CP                                                                                                                    | T6 Small Section Bracket for Cable Pull                        |  |