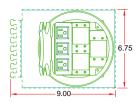

Mounting is a snap! Whether you select a round or square cover, the mounting is always a 6" diameter hole..

The T6 can be ordered in a variety of configurations. Use the chart on the back of this sheet to simplify the ordering process.