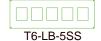

#### LARGE SECTION BRACKET

- SMALL SECTION BRACKET-

T6-SB-3SS

T6-SB-CP

Can use up to four FSR TBRT retractors. See LIT1497 TBRT Retractor Spec for details.

This symbol indicates the device is **RETRACTUR Ready** and accepts the number of retractors shown in the circle.

# **ORDERING INFORMATION**

| Select   | Configure your T6 Table Box Select a Table Box Select two Large Section Brackets Select one Small Section Bracket           |                                                                |  |
|----------|-----------------------------------------------------------------------------------------------------------------------------|----------------------------------------------------------------|--|
| Item #   | Part #                                                                                                                      | Description                                                    |  |
| T6 Table | Box - Choose one                                                                                                            |                                                                |  |
| 17060    | T6-BLK                                                                                                                      | 6" Table Box with No Brackets - Black                          |  |
| 17121    | T6-BIBLK                                                                                                                    | 6" Table Box with No Brackets - Brush Insert - Black           |  |
| 17061    | T6-SQBLK                                                                                                                    | 6" Table Box with No Brackets - Square Black                   |  |
| 17122    | T6-BISQBLK                                                                                                                  | 6" Table Box with No Brackets - Brush Insert - Square Black    |  |
| 17062    | T6-ALU                                                                                                                      | 6" Table Box with No Brackets - Aluminum                       |  |
| 17123    | T6-BIALU                                                                                                                    | 6" Table Box with No Brackets - Brush Insert - Aluminum        |  |
| 17063    | T6-SQALU                                                                                                                    | 6" Table Box with No Brackets - Square Aluminum                |  |
| 17124    | T6-BISQALU                                                                                                                  | 6" Table Box with No Brackets - Brush Insert - Square Aluminum |  |
| 17064    | T6-BRS                                                                                                                      | 6" Table Box with No Brackets - Brass                          |  |
| 17125    | T6-BIBRS                                                                                                                    | 6" Table Box with No Brackets - Brush Insert - Brass           |  |
| 17065    | T6-SQBRS                                                                                                                    | 6" Table Box with No Brackets - Square Brass                   |  |
| 17126    | T6-BISQBRS                                                                                                                  | 6" Table Box with No Brackets - Brush Insert - Square Brass    |  |
|          | <b>T6 Large Section Brackets</b> — <b>Choose TWO</b> Edison - Standard 3 Prong Edison Plug Mains - Hard Wired Electric Feed |                                                                |  |
| 17067    | T6-LB-AC3                                                                                                                   | T6 Large Section Bracket w/ 3 AC Outlets - Edison              |  |
| 17068    | T6-LB-AC3HW                                                                                                                 | T6 Large Section Bracket w/ 3 AC Outlets - Mains               |  |
| 17069    | T6-LB-4IPS                                                                                                                  | T6 Large Section Bracket w/ 2 x 2 Space IPS Openings           |  |
| 17070    | T6-LB-5SS                                                                                                                   | T6 Large Section Bracket for 5 Snap In Connectors              |  |
| 17071    | T6-LB-CP                                                                                                                    | T6 Large Section Bracket for Cable Pull                        |  |
| 17639    | T6-LB-RTMKT                                                                                                                 | T6 Large Section Bracket for up to four TBRT Retractors.       |  |
| T6 Small | T6 Small Section Brackets — Choose ONE                                                                                      |                                                                |  |
| 17072    | T6-SB-2IPS                                                                                                                  | T6 Small Section Bracket w/ 1 2 Space IPS Opening              |  |
| 17073    | T6-SB-3SS                                                                                                                   | T6 Small Section Bracket for 3 Snap In Connectors              |  |
| 17074    | T6-SB-CP                                                                                                                    | T6 Small Section Bracket for Cable Pull                        |  |