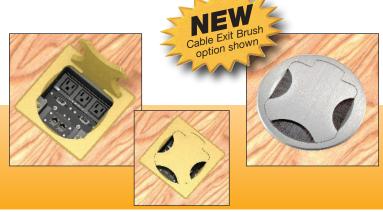

Features of this elegant addition to your conference table include: a multi-tiered, plate-stacking arrangement and overall depth adjustment; the cover can be closed while in use with cables exiting through the milled openings; your choice of AC power cords or hardwired versions; round or square covers; and finishes include black anodized, clear anodized aluminum or brushed brass. Covers with brush seals to protect against dust and debris are available (see image above).

## **FEATURES**

- Round or Square Covers
- Easy décor blending with choice of Black, Aluminum or Brushed Brass Cover
- Can be mounted in a wide variety of tables with thicknesses ranging from .75" to 2.25".
- Connector plates can be populated to match the application and customer needs
- Can be reconfigured at any time as requirements change.
- Deep interior compartment accommodates longer/larger connector shells.
- · Covers with cable entry brush seal option available