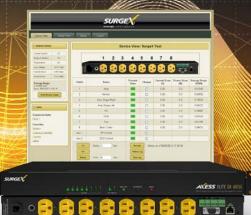

## Take Control of the **Power Environment**

The Axess Elite is a complete power management solution that provides remote insight and control of the electrical power consumed by an underlying device. It enables the switching of devices in various power modes, each with different power usage characteristics related to device performance. Giving technicians the ability to easily manage their installs remotely and limit service calls.

The Axess Elite provides IP addressable two-way communication, manages system energy usage, can sequence individual outlets, monitors power usage at the system level, controls expansion units from the master unit, and monitors a system's energy consumption by each connected device. It integrates with most major control systems, including AMX and Crestron.

The user-friendly GUI lets technicians hard reboot locked up equipment, recycle power, schedule automatic triggers to AutoPing devices, monitor individual outlets and power settings to eliminate the time and costs associated with sending a technician on-site.