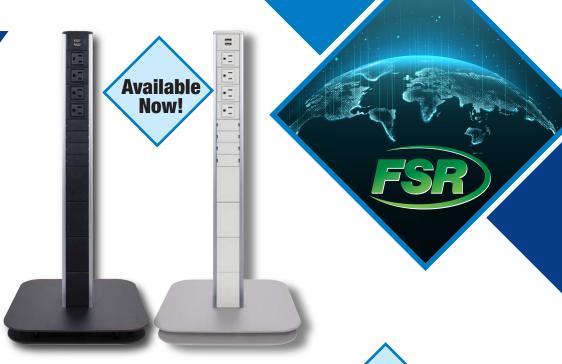

### **SYMPHONY PEDESTAL**

The Symphony Pedestal makes waiting areas and workspaces an inviting place to plug in. The Pedestal is agile enough to accommodate charging multiple devices, while also providing multiple AC outlets. The Symphony Pedestal is floor standing and available in two heights, 24" and 30", and is an attractive addition to your space.