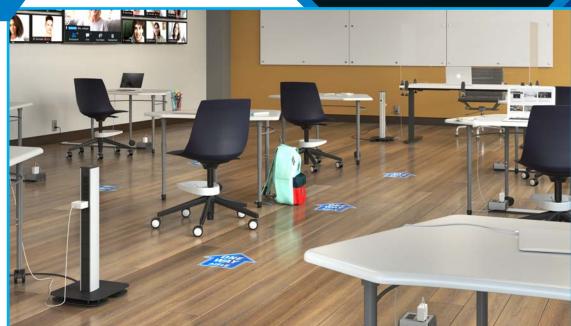

# **Education**

Providing a flexible learning space with proper social distancing is now a requirement for every classroom. Students must still have the ability to connect to power and charging. FSR's Symphony Pedestal and 3-2-1 Snap Stick provide the essential power, charging, and data solutions for these new spaces.