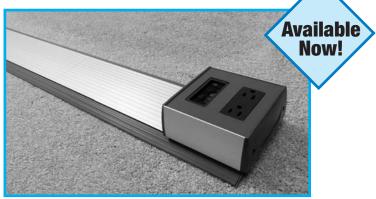

#### **SMART-WAY**

The Smart-Way Raceway gets cables where they're needed. The Raceway is intended for offices, conference rooms, collaborative work environments, classrooms or anywhere wire management is desired. The Raceway compartments provide ample space for power, communications and A/V connectivity. The Smart-Way is only 0.6" high, ADA compliant, available in slate gray or aluminum finishes and is sold in sections.