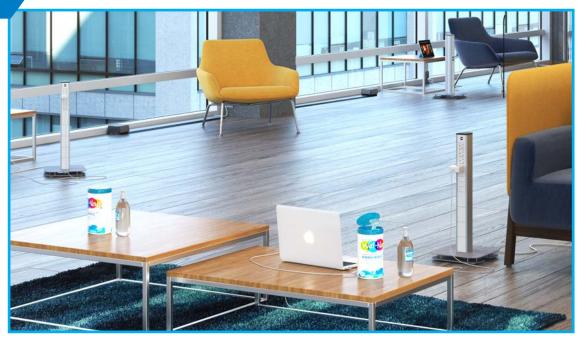

# **Offices**

For many, going back to the office poses a new challenge with social distancing. Providing both power, charging, and data connections is easily accomplished with FSR's 3-2-1 Snap Stick and Symphony Pedestal. Both products can be relocated throughout a workspace wherever power and data are needed.