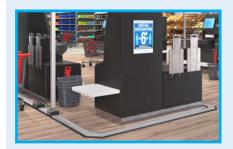

#### **SMART-WAY**

The Smart-Way Raceway gets cables where they're needed. The Raceway is intended for offices, conference rooms, collaborative work environments, classrooms or anywhere wire management is desired. The Raceway compartments provide ample space for power, communications and A/V connectivity. The Smart-Way is only 0.6" high, ADA compliant, available in slate gray or aluminum finishes and is sold in sections.

Read how a major supermarket chain used Smart-Way to implement power and data changes, helping keep customers socially distanced as they check out.

Have questions? Give us a call at 973-998-2300 or email us at sales@fsrinc.com.