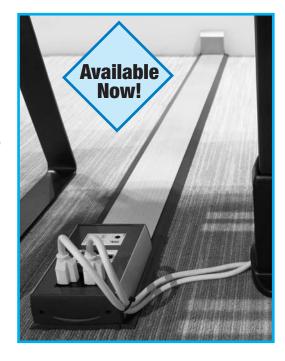

### 3-2-1 SNAP STICK

The 3-2-1 Snap Stick models give the convenience of creating specific raceway lengths in the field, giving you the option to assemble a 3', 4', 5', or 6' long Stick. Models complete with either Dual duplex power outlets or one duplex power outlet / one Decora data brush plate are offered. The 3-2-1 device box is now available with Dual USB Charger Duplex Receptacle.