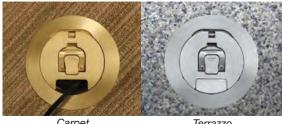

sthetics and installation ease. These sturdy core hole products combine flexibility via recessed mounting bracketry to accommodate a wide assortment of power, data and audio video connection options. Covers are available in three architectural finishes: Brushed Aluminum, Brushed Brass and Black providing an attractive appearance with superior durability. The entire cover door swings open 180° and the smaller cable access doors fold down for cable egress while the cover door is securely closed.

## FEATURES

- Step down installation
- Maintains concrete floor fire rating up to two hours
- Junction box standard, 27 cubic inches
- One <sup>3</sup>/<sub>4</sub> inch conduit for power and two <sup>1</sup>/<sub>2</sub> inch conduits for low voltage
- 0.12 Inch Thick Cover Flange, ADA Compliant



Carpet

Terrazzo

### FSR Inc.

244 Bergen Boulevard, Woodland Park, NJ 07424 Phone: 973.998.2300 · Fax: 973.785.4207 Web: www.fsrinc.com · E-mail: sales@fsrinc.com Order Desk: 1-800-332-FSR1

### SF4-PT-FITTINGS

Includes Cover, Junction Box and Dividers (Subplate required)

17777 SF4-PT-ALM POKE-THRU Brushed Aluminum

17778 SF4-PT-BLK POKE-THRU Black Powder Coat

17779 SF4-PT-BRS POKE-THRU Brushed Brass Plated

### **FURNITURE FEED POKE-THRU**

18349 SF-CPT-FF-ALM Assembled 4" FF -Furniture Feed POKE-THRU



### SF4-SPD2S / SF4-SPD

Subplates for 4" fittings (choose one)

17780 SF4-SPD2S SUBPLATE Decora and 2 Keystone



17781 SF4-SPD SUBPLATE Single Decora



**COVERS ONLY** 

17992- SF4-CVR-ALM 17993-SF4-CVR-BRS 17994-SF4-CVR-BLK 18349- SF-CPT-FF-ALM

BOX ONLY

18051 - SF4-PT

SF4-CP