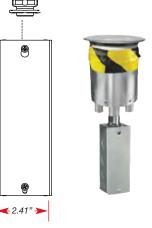

### SF4-PT-FITTINGS

Includes Cover, Junction Box and Dividers (Subplate required)

17777 SF4-PT-ALM POKE-THRU Brushed Aluminum

17778 SF4-PT-BLK POKE-THRU Black Powder Coat

17779 SF4-PT-BRS POKE-THRU Brushed Brass Plated

### **FURNITURE FEED POKE-THRU**

18349 SF-CPT-FF-ALM Assembled 4" FF -Furniture Feed POKE-THRU



### SF4-SPD2S / SF4-SPD

Subplates for 4" fittings (choose one)

17780 SF4-SPD2S SUBPLATE Decora and 2 Keystone



17781 SF4-SPD SUBPLATE Single Decora



**COVERS ONLY** 

17992- SF4-CVR-ALM 17993-SF4-CVR-BRS 17994-SF4-CVR-BLK 18349- SF-CPT-FF-ALM

BOX ONLY

18051 - SF4-PT

SF4-CPT-QAC-xxx FIRE-RATED POKE-THRU



17774 SF4-CPT-QAC-ALM 17775 SF4-CPT-QAC-BLK 17776 SF4-CPT-QAC-BRS

9

Brushed Aluminum Black Powder Coat Brushed Brass Plated

#### DIMENSIONS

f 🖪 in 间 🛗







#### FSR Inc.

244 Bergen Boulevard, Woodland Park, NJ 07424 Phone: 973.998.2300 · Fax: 973.785.4207 Web: www.fsrinc.com · E-mail: sales@fsrinc.com

Specifications are subject to change without notice. © 2022 FSR, Inc. All Rights Reserved.

GREEN

MADE IN

THE USA