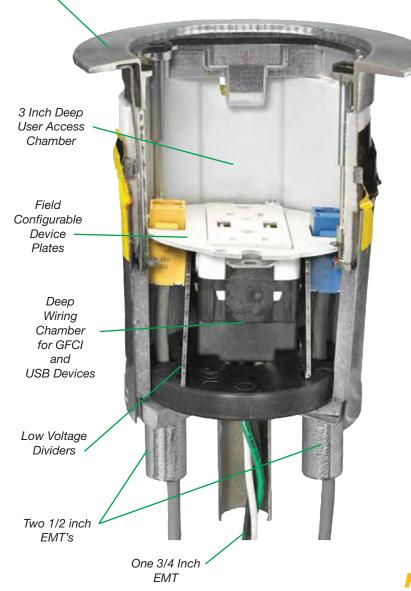

### DESCRIPTION

FSR's 4" Fire-Rated "Poke-Thru" floor boxes provide aesthetics and installation ease. These sturdy core hole products combine flexibility via recessed mounting bracketry to accommodate a wide assortment of power, data and audio video connection options. Covers are available in three architectural finishes: Brushed Aluminum, Brushed Brass and Black providing an attractive appearance with superior durability. The entire cover door swings open 180° and the smaller cable access doors fold down for cable egress while the cover door is securely closed.

## FEATURES

- Step down installation
- Maintains concrete floor fire rating up to two hours
- Junction box standard, 27 cubic inches
- One <sup>3</sup>/<sub>4</sub> inch conduit for power and two <sup>1</sup>/<sub>2</sub> inch conduits for low voltage
- 0.12 Inch Thick Cover Flange, ADA Compliant