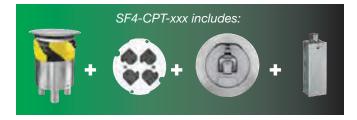

### SF4-PT-FITTINGS

Includes Cover, Junction Box and Dividers (Subplate required)

17777 SF4-PT-ALM POKE-THRU Brushed Aluminum

17778 SF4-PT-BLK POKE-THRU Black Powder Coat

17779 SF4-PT-BRS POKE-THRU Brushed Brass Plated

### SF4-SPD2S / SF4-SPD

Subplates for 4" fittings (choose one)

17780 SF4-SPD2S SUBPLATE Decora and 2 Keystone

17781 SF4-SPD SUBPLATE Single Decora

**COVERS ONLY** 

17992- SF4-CVR-ALM 17993-SF4-CVR-BRS 17994-SF4-CVR-BLK 18349- SF-CPT-FF-ALM

BOX ONLY

18051 - SF4-PT

SF4-CPT-QAC-xxx FIRE-RATED POKE-THRU

17774 SF4-CPT-QAC-ALM 17775 SF4-CPT-QAC-BLK 17776 SF4-CPT-QAC-BRS

9

Brushed Aluminum Black Powder Coat Brushed Brass Plated