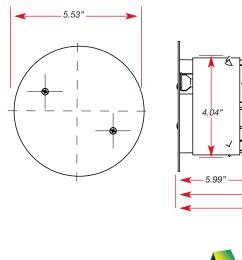

SR1

### SF4-PT-FITTINGS

Includes Cover, Junction Box and Dividers (Subplate required)

17777 SF4-PT-ALM POKE-THRU Brushed Aluminum

17778 SF4-PT-BLK POKE-THRU Black Powder Coat

17779 SF4-PT-BRS POKE-THRU Brushed Brass Plated

### **FURNITURE FEED POKE-THRU**

18349 SF-CPT-FF-ALM Assembled 4" FF -Furniture Feed POKE-THRU



### SF4-SPD2S / SF4-SPD

Subplates for 4" fittings (choose one)

17780 SF4-SPD2S SUBPLATE Decora and 2 Keystone



17781 SF4-SPD SUBPLATE Single Decora



**COVERS ONLY** 

17992- SF4-CVR-ALM 17993-SF4-CVR-BRS 17994-SF4-CVR-BLK 18349- SF-CPT-FF-ALM

BOX ONLY

18051 - SF4-PT

SF4-CPT-QAC-xxx FIRE-RATED POKE-THRU



17774 SF4-CPT-QAC-ALM 17775 SF4-CPT-QAC-BLK 17776 SF4-CPT-QAC-BRS

9

Brushed Aluminum Black Powder Coat Brushed Brass Plated

#### DIMENSIONS

f 🖪 in 间 🛗







#### FSR Inc.

244 Bergen Boulevard, Woodland Park, NJ 07424 Phone: 973.998.2300 · Fax: 973.785.4207 Web: www.fsrinc.com · E-mail: sales@fsrinc.com

Specifications are subject to change without notice. © 2022 FSR, Inc. All Rights Reserved.

GREEN

MADE IN

THE USA