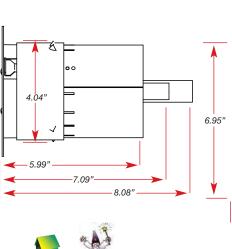

1

### SF4-PT-FITTINGS

Includes Cover, Junction Box and Dividers (Subplate required)

17777 SF4-PT-ALM POKE-THRU Brushed Aluminum

17778 SF4-PT-BLK POKE-THRU Black Powder Coat

17779 SF4-PT-BRS POKE-THRU Brushed Brass Plated

### **FURNITURE FEED POKE-THRU**

18349 SF-CPT-FF-ALM Assembled 4" FF -Furniture Feed POKE-THRU



### SF4-SPD2S / SF4-SPD

Subplates for 4" fittings (choose one)

17780 SF4-SPD2S SUBPLATE Decora and 2 Keystone



17781 SF4-SPD SUBPLATE Single Decora



**COVERS ONLY** 

17992- SF4-CVR-ALM 17993-SF4-CVR-BRS 17994-SF4-CVR-BLK 18349- SF-CPT-FF-ALM

BOX ONLY

18051 - SF4-PT

SF4-CPT-QAC-xxx FIRE-RATED POKE-THRU



17774 SF4-CPT-QAC-ALM 17775 SF4-CPT-QAC-BLK 17776 SF4-CPT-QAC-BRS

9

Brushed Aluminum Black Powder Coat Brushed Brass Plated

#### DIMENSIONS

f 🖪 in 间 🛗







#### FSR Inc.

244 Bergen Boulevard, Woodland Park, NJ 07424 Phone: 973.998.2300 · Fax: 973.785.4207 Web: www.fsrinc.com · E-mail: sales@fsrinc.com

Specifications are subject to change without notice. © 2022 FSR, Inc. All Rights Reserved.

GREEN

MADE IN

THE USA