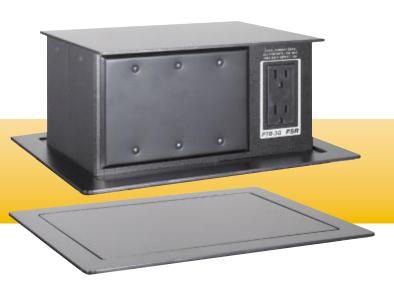

The UL Rated PTB boxes have 2 grounded AC receptacles on each side of the box. These do not take away any space from the plate openings. The AC receptacles are also isolated from the plate openings to alleviate interference with the audio, video, or data signals.

#### **FEATURES**

- A mere 5" high in the open position
- Black or Brass cover and bezel
- Available in 2-gang, 3-gang, and 4-gang sizes
- 2 AC receptacles on each side
- Adjust to table depths in 1/4" increments
- Accepts FSR's "Simple Solutions" Decora wall plates
- Mechanical latch
- Pneumatic gas spring system
- UL Rated