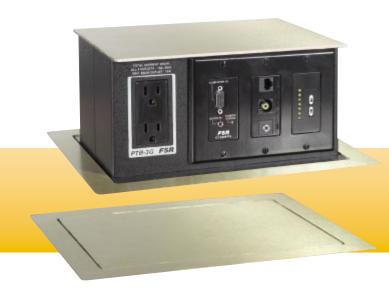

The UL Rated PTB boxes have 2 grounded AC receptacles on each side of the box. These do not take away any space from the plate openings. The AC receptacles are also isolated from the plate openings to alleviate interference with the audio, video, or data signals.

Each side of the PTB is available with either a 2-gang, 3-gang, or 4-gang opening, depending on the model. These openings will accept standard electrical plates that can be provided by the integrator OR they can be installed with FSR's line of "Simple Solutions" wall plates. These Decora style wall plates can be populated with snap-in connectors that provide audio, video, data, and control connections to the AV System.

There is an optional built-in 16 volt/1 amp power supply for powering AV interfaces. This also works with **FSR's** CI-5BWPA Wallplate Interfaces which can be installed in the "Simple Solutions" Decora wall plates. This is a factory installed option, so it must be ordered when PTB Table Box is ordered.

#### **FEATURES**

- A mere 5" high in the open position
- Black or Brass cover and bezel
- Available in 2-gang, 3-gang, and 4-gang sizes
- 2 AC receptacles on each side
- Adjust to table depths in 1/4" increments
- Accepts FSR's "Simple Solutions" Decora wall plates
- Mechanical latch
- Pneumatic gas spring system
- UL Rated