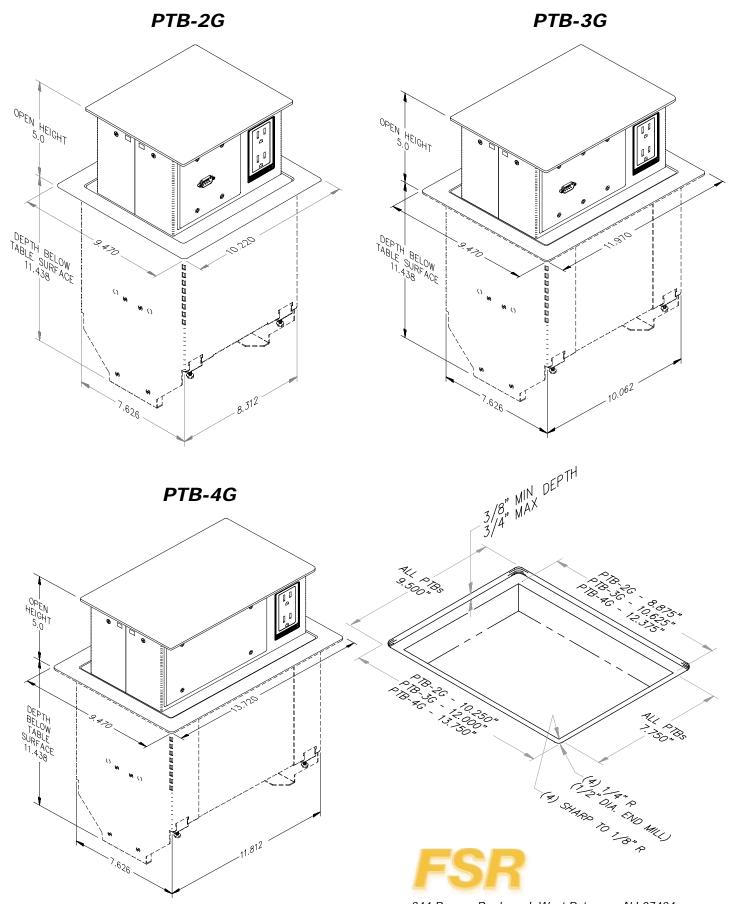

Each side of the PTB is available with either a 2-gang, 3-gang, or 4-gang opening, depending on the model. These openings will accept standard electrical plates that can be provided by the integrator OR they can be installed with FSR's line of "Simple Solutions" wall plates. These Decora style wall plates can be populated with snap-in connectors that provide audio, video, data, and control connections to the AV System.

#### **FEATURES**

- A mere 5" high in the open position
- Black or Brass cover and bezel
- Available in 2-gang, 3-gang, and 4-gang sizes
- 2 AC receptacles on each side
- Adjust to table depths in 1/4" increments
- Accepts FSR's "Simple Solutions" Decora wall plates
- Mechanical latch
- Pneumatic gas spring system
- UL Rated

# Typical Assembly

244 Bergen Boulevard, West Paterson, NJ 07424 Phone: 973.785.4347 · Fax: 973.785.4207 Web: www.fsrinc.com · E-mail: sales@fsrinc.com