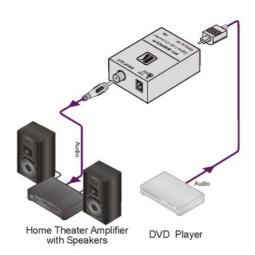

## PT-2SPDIF

TOSLINK® to S/PDIF Digital Audio Format Converter

The PT-2SPDIF is a format converter for TOSLINK® digital audio signals. It converts a TOSLINK® optical signal to a S/PDIF signal

## **FEATURES**

TOSLINK® Input - TOSLINK® Connector S/PDIF Output - RCA Connector

Compact Size - Part of the Kramer TOOLS  $^{\text{TM}}$  family of compact, high quality and cost effective solutions