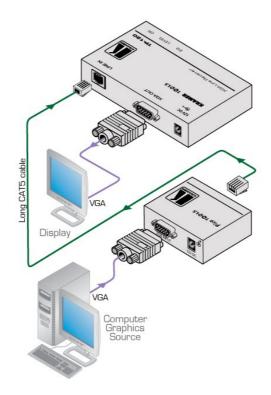

## PT-110EDID

Computer Graphics Video over Twisted Pair Transmitter with EDID

The PT-110EDID is a twisted pair transmitter for computer graphics video signals. It converts a computer graphics signal into a twisted pair signal that is converted back to a computer graphics video signal when used with a compatible receiver

## FEATURES

Max. Resolution - WUXGA & 1080p

HDTV Compatible

EDID Capture - Copies and stores the EDID from a display device

Sync Polarity Settings - H & V switches for improved display compatibility with the CAT 5 outputs System Range - Up to 100m (320ft). Greater distances possible depending on resolution and cable Cable - UTP (unshielded twisted pair) or STP (shielded twisted pair) such as CAT 5 Power Connect<sup>™</sup> System - A single connection to the transmitter or the receiver powers both units

when the devices are within 150ft (50m) of each other

Ultra Compact Pico TOOLS<sup>™</sup> - 4 units can be rack mounted sidebyside in a 1U rack space with the optional RK4PT rack adapter