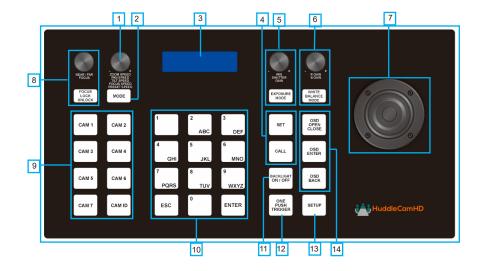

## **Compatibility:**

- VISCA, PELCO-D, PELCO-P
- PTZOptics and HuddleCamHD Cameras
- Other VISCA over IP Cameras

1. Speed Control Dial

Adjust Control Speeds

2. Mode Change Button

Basic & Matrix Modes

3. LCD Display

Displays Connection Info

4. Set & Call Presets

Set and/or Call Preset

5. Exposure Control

Exp Modes & Settings

6. White Balance Control

WB Modes & Settings

7. Joystick Controller

Pan, Tilt & Zoom

8. Focus Control

Adjust or Lock Focus

9. Camera Select

Select your camera

10. Numeric Buttons

Used for Presets

11. Backlight Toggle

Increase Backlight

12. OnePush Trigger

Calculate white level

What's in the Box:

- Joystick Controller
- RS232 Cable
- 12V DC Power Supply
- Quick Start Guide

| Technical Specifications |                                     |
|--------------------------|-------------------------------------|
| Connections              | RS232, RS485, RS422                 |
| Maximum Cameras          | Control up to 255 Cameras           |
| Maximum Distance         | 3937' (1200m) 24 guage twisted pair |
| Other                    |                                     |
| Warranty                 | 2 Years                             |

13. Joystick Setup Menu

Enter Joystick Menu

14. Camera OSD

Adjust camera settings