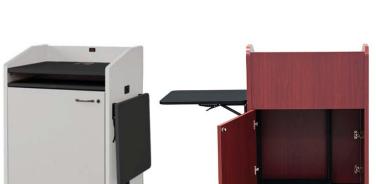

AVF roll-about economy podium model **PD3004** is a smaller compact version of our popular multimedia presentation podiums. To reduce the overall size this unit comes with a large flip-up side shelf for a document camera and an open front keyboard shelf. Extra charge for custom cutouts for electronics or other items specified by the customer.

## **Standard Features**

- Made with furniture grade laminates
- Rack 14 spaces EIA compliant threaded rack rails (10-32 screws)
- Large 28" W x 24" D work surface to accommodate monitors, laptops and presentation documents
- Slide out keyboard shelf
- Heavy-duty casters for easy maneuvering
- Large 25" W x 24.5" D flip-up side shelf that easily fits all document cameras
- Ships fully assembled