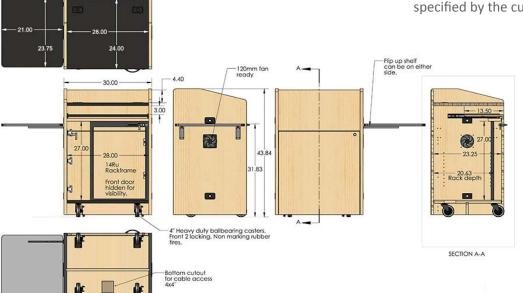

## **Standard Features**

- Made with furniture grade laminates
- Rack 14 spaces EIA compliant threaded rack rails (10-32 screws)
- Large 28" W x 24" D work surface to accommodate monitors, laptops and presentation documents
- Slide out keyboard shelf
- Heavy-duty casters for easy maneuvering
- Large 25" W x 24.5" D flip-up side shelf that easily fits all document cameras
- Ships fully assembled

## **Specifications**

Model: PD3004 Width: 30" Depth: 25" Height: 44"