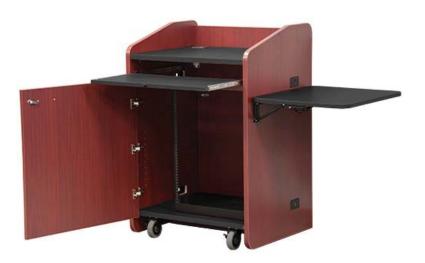

AVF roll-about economy podium model **PD3004** is a smaller compact version of our popular multimedia presentation podiums. To reduce the overall size this unit comes with a large flip-up side shelf for a document camera and an open front keyboard shelf. Extra charge for custom cutouts for electronics or other items specified by the customer.

## **Standard Features**

- Made with furniture grade laminates
- Rack 14 spaces EIA compliant threaded rack rails (10-32 screws)
- Large 28" W x 24" D work surface to accommodate monitors, laptops and presentation documents
- Slide out keyboard shelf
- Heavy-duty casters for easy maneuvering
- Large 25" W x 24.5" D flip-up side shelf that easily fits all document cameras
- Ships fully assembled

## **Options**

- PB Six outlet power bar with 10 ft. cord
- FAN 53 CFM 120mm AC cooling fan with 6 ft cord
- FM3 Count down timer/clock
- MIC-18 MX418C Shure Gooseneck microphone
- LIGHT-18 Littlite Gooseneck
- **CUB7** Table top cable well
- POP5 Pop-up connection panel
- C900S 15" 24" Adjustable monitor arm
- CNL28 Removable console for custom surface cutouts
- **Custom Cutout** Cutouts for electronics or other items specified by the customer