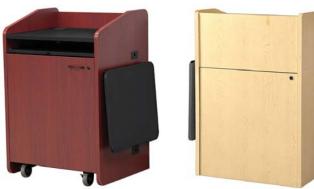

Bottom cutout for cable access 4x4" AVF roll-about economy podium model **PD3003** is a smaller compact version of our popular multimedia presentation podiums. To reduce the overall size this unit comes with a large flip-up side shelf for a document camera and an open front keyboard shelf. Extra charge for custom cutouts for electronics or other items specified by the customer.

## **Standard Features**

- Made with furniture grade laminates
- Large 28" W x 24" D work surface to accommodate monitors, laptops and presentation documents
- Slide out keyboard shelf
- Heavy-duty casters for easy maneuvering
- Large 28" W x 23" D x 27" H interior storage space with removable shelf
- Large 25" W x 24.5" D flip-up side shelf that easily fits all document cameras
- Ships fully assembled