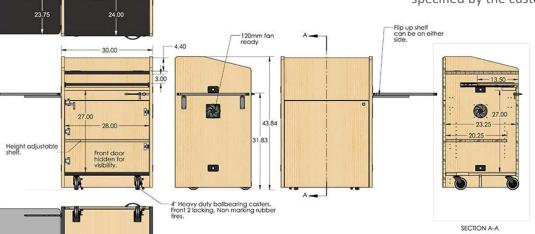

## **Specifications**

Model: PD3003 Width: 30" Depth: 25" Height: 44"

## **Standard Features**

- Made with furniture grade laminates
- Large 28" W x 24" D work surface to accommodate monitors, laptops and presentation documents
- Slide out keyboard shelf
- Heavy-duty casters for easy maneuvering
- Large 28" W x 23" D x 27" H interior storage space with removable shelf
- Large 25" W x 24.5" D flip-up side shelf that easily fits all document cameras
- Ships fully assembled