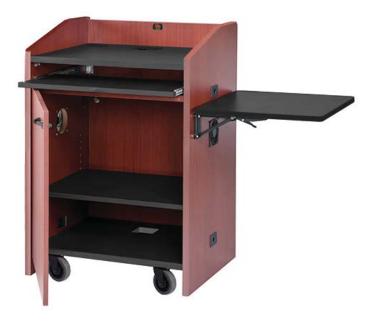

Bottom cutout for cable access 4x4" AVF roll-about economy podium model **PD3003** is a smaller compact version of our popular multimedia presentation podiums. To reduce the overall size this unit comes with a large flip-up side shelf for a document camera and an open front keyboard shelf. Extra charge for custom cutouts for electronics or other items specified by the customer.

## **Standard Features**

- Made with furniture grade laminates
- Large 28" W x 24" D work surface to accommodate monitors, laptops and presentation documents
- Slide out keyboard shelf
- Heavy-duty casters for easy maneuvering
- Large 28" W x 23" D x 27" H interior storage space with removable shelf
- Large 25" W x 24.5" D flip-up side shelf that easily fits all document cameras
- Ships fully assembled

## **Options**

- PB Six outlet power bar with 10 ft. cord
- FAN 53 CFM 120mm AC cooling fan with 6 ft cord
- PC-PATCH 2x 110AC, RJ45, Phone, 2x USB
- SF-PB3 Surface mounted 3-outlet 120V power bar with 10 ft. cord
- FM3 Count down timer/clock
- MIC-18 MX418C Shure Gooseneck microphone
- LIGHT-18 Littlite Gooseneck
- **CUB7** Table top cable well
- POP5 Pop-up connection panel
- **C900S** 15" 24" Adjustable monitor arm
- CNL28 Removable console for custom surface cutouts
- Custom Cutout Cutouts for electronics or other items specified by the customer