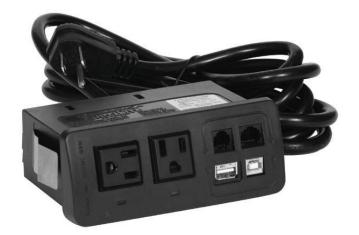

By using this AVF supplied surge protector with USB port model **PC-PATCH**, you can plug in a USB stick or portable device and have it linked to the PC inside your lectern or podium. You can keep powered and connect to Ethernet or phone. It is ideal for keeping laptops powered.

## **Standard Features**

- 416 joule surge protection, ground indicator and 10 ft. power cord
- Can be snapped into a cutout or a mounting bracket
- 2 Electrical outlets, 1 RJ-11 (Phone)
- 1 RJ45 (Data), 2 USB ports
- Electrical outlets set at 90 degrees to accommodate power-blocks

## **Specifications**

Model: PC-PATCH Width: 5.5" Depth: 3" Height: 2.25"