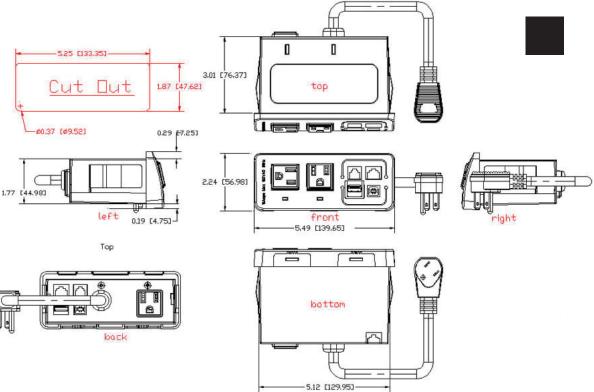

## **Specifications**

Model: PC-PATCH Width: 5.5" Depth: 3" Height: 2.25"

## **Standard Features**

- 416 joule surge protection, ground indicator and 10 ft. power cord
- Can be snapped into a cutout or a mounting bracket
- 2 Electrical outlets, 1 RJ-11 (Phone)
- 1 RJ45 (Data), 2 USB ports
- Electrical outlets set at 90 degrees to accommodate power-blocks