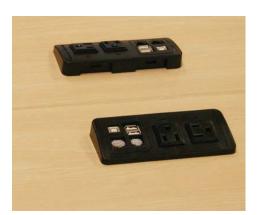

By using this AVF supplied surge protector with USB port model **PC-PATCH**, you can plug in a USB stick or portable device and have it linked to the PC inside your lectern or podium. You can keep powered and connect to Ethernet or phone. It is ideal for keeping laptops powered.

## **Standard Features**

- 416 joule surge protection, ground indicator and 10 ft. power cord
- Can be snapped into a cutout or a mounting bracket
- 2 Electrical outlets, 1 RJ-11 (Phone)
- 1 RJ45 (Data), 2 USB ports
- Electrical outlets set at 90 degrees to accommodate power-blocks