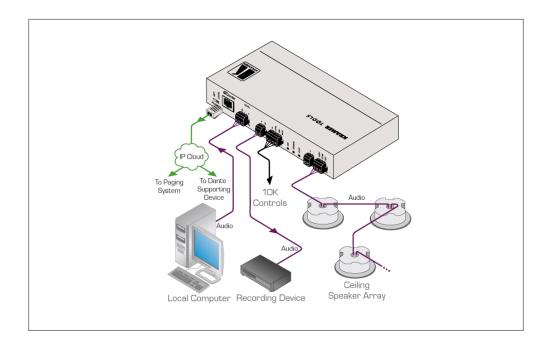

## PA-150NET

Networked Power Amplifier (50W into 70V/100V)

PA-150NET is a high-performance amplifier with both Dante<sup>™</sup> and local inputs. This amplifier is built to power demanding professional and commercial audio installations that use the Dante digital media transport system. Its dual-input capability with its priority switch makes this amplifier a versatile and handy tool for many applications.

## FEATURES

- Inputs Dante network source, balanced line level mono audio.
- Outputs 70V/100V speaker, unbalanced line level mono audio.
- Output Power 50W into one channel.
- Controls Line Level and remote volume/mute.
- Priority Setting Switch Net or local.
- Auto Standby.