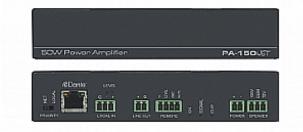

## PA-150NET

Networked Power Amplifier (50W into 70V/100V)

PA-150NET is a high-performance amplifier with both Dante<sup>™</sup> and local inputs. This amplifier is built to power demanding professional and commercial audio installations that use the Dante digital media transport system. Its dual-input capability with its priority switch makes this amplifier a versatile and handy tool for many applications.

## FEATURES

- Inputs Dante network source, balanced line level mono audio.
- Outputs 70V/100V speaker, unbalanced line level mono audio.
- Output Power 50W into one channel.
- Controls Line Level and remote volume/mute.
- Priority Setting Switch Net or local.
- Auto Standby.