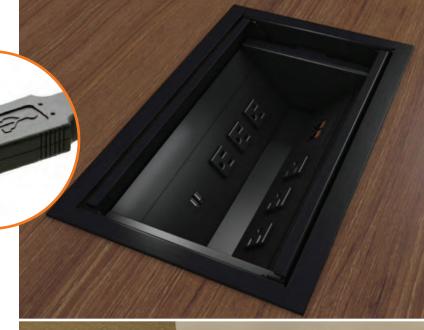

## THE OASIS SERIES PROVIDES:

- An integral two door lid with dampened release action which, when opened, retracts into the table to maximize table work surfaces and compliment any design.
- Customization opportunities by mix and matching different inserts to create just the right configuration of power, USB charging, and data options for your application.

Newly added inserts with built in 2.1 Amp USB charging ports offer users additional opportunity to charge mobile phones and tablets while in use so you never have to be without your favorite devices!

Versions compatible with our
 DaisyLink™ system offer an easy way
 to link multiple units together from one
 power infeed minimizing power cord
 management from the floor to the
 underside of the table.