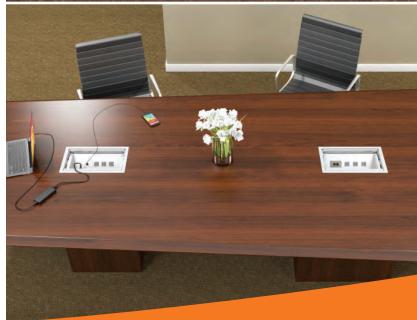

## STYLE TO CONFERENCE AND MEETING ROOMS

The Oasis Series of decorative table toughs integrate modern design elements with power, USB charging ports, and customizable telecom options. Combined, these elements provide a powerful solution to meet technology needs of today and the future.

Whether your application consists of a large conference table or small meeting space, the full size 30" Oasis or smaller 15" Oasis Mini are the perfect solution to meet your individual project needs.