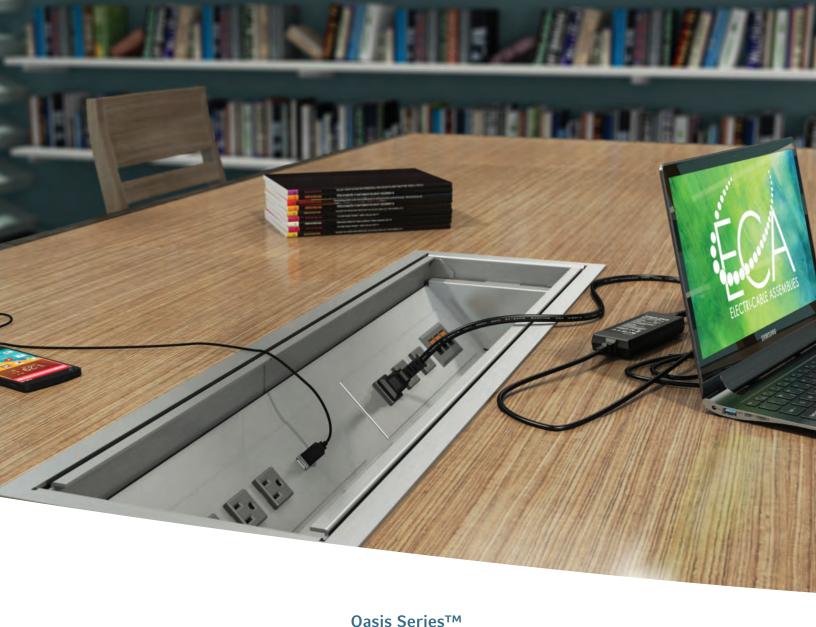

OASIS SERIES™

## STYLE TO CONFERENCE AND MEETING ROOMS

The Oasis Series of decorative table toughs integrate modern design elements with power, USB charging ports, and customizable telecom options. Combined, these elements provide a powerful solution to meet technology needs of today and the future.

## THE OASIS SERIES PROVIDES:

- An integral two door lid with dampened release action which, when opened, retracts into the table to maximize table work surfaces and compliment any design.
- Customization opportunities by mix and matching different inserts to create just the right configuration of power, USB charging, and data options for your application.

Newly added inserts with built in 2.1 Amp USB charging ports offer users additional opportunity to charge mobile phones and tablets while in use so you never have to be without your favorite devices!

Versions compatible with our
 DaisyLink™ system offer an easy way
 to link multiple units together from one
 power infeed minimizing power cord
 management from the floor to the
 underside of the table.