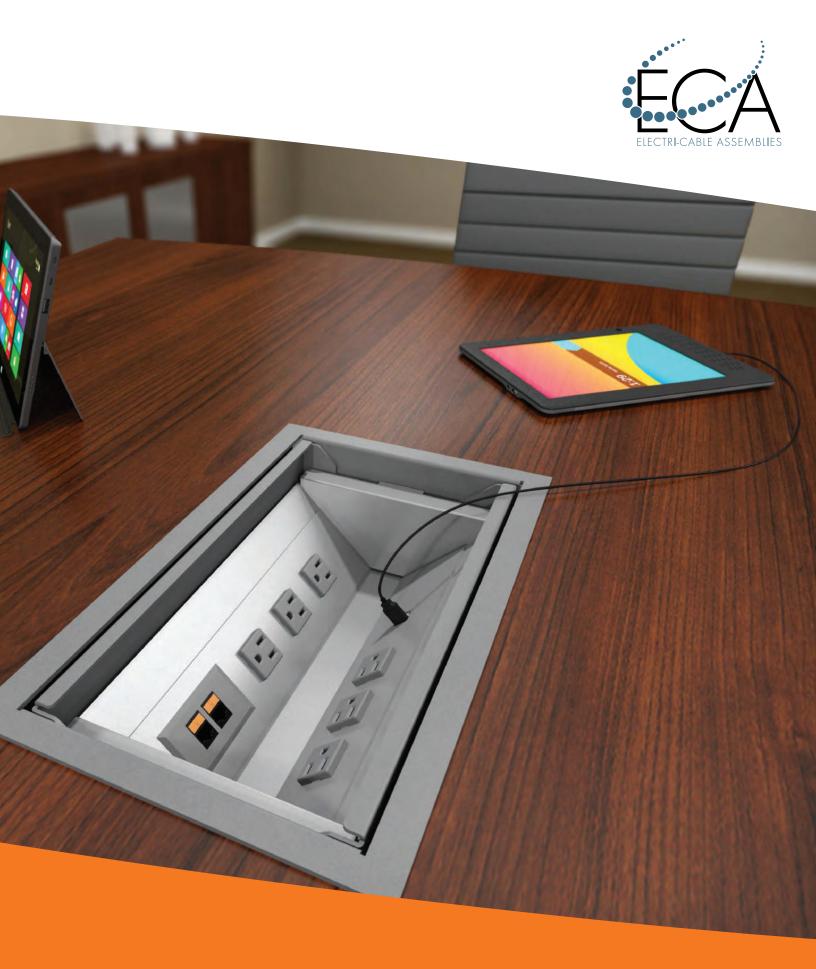

## STYLE TO CONFERENCE AND MEETING ROOMS

The Oasis Series of decorative table toughs integrate modern design elements with power, USB charging ports, and customizable telecom options. Combined, these elements provide a powerful solution to meet technology needs of today and the future.

## THE OASIS SERIES PROVIDES:

- An integral two door lid with dampened release action which, when opened, retracts into the table to maximize table work surfaces and compliment any design.
- Customization opportunities by mix and matching different inserts to create just the right configuration of power, USB charging, and data options for your application.

Newly added inserts with built in 2.1 Amp USB charging ports offer users additional opportunity to charge mobile phones and tablets while in use so you never have to be without your favorite devices!

Versions compatible with our
 DaisyLink™ system offer an easy way
 to link multiple units together from one
 power infeed minimizing power cord
 management from the floor to the
 underside of the table.