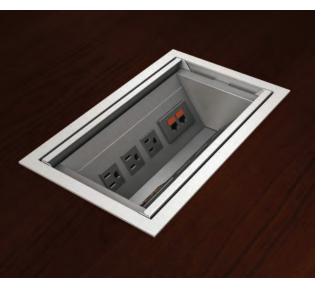

Whether your application consists of a large conference table or small meeting space, the full size 30" Oasis or smaller 15" Oasis Mini are the perfect solution to meet your individual project needs.

## THE OASIS SERIES PROVIDES:

- An integral two door lid with dampened release action which, when opened, retracts into the table to maximize table work surfaces and compliment any design.
- Customization opportunities by mix and matching different inserts to create just the right configuration of power, USB charging, and data options for your application.