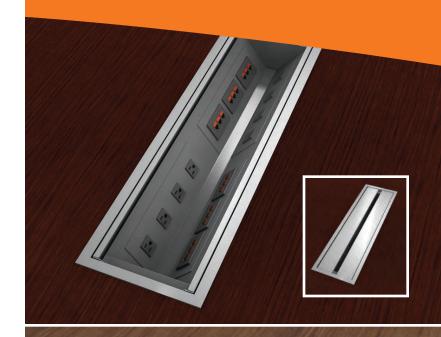

Whether your application consists of a large conference table or small meeting space, the full size 30" Oasis or smaller 15" Oasis Mini are the perfect solution to meet your individual project needs.

## THE OASIS SERIES PROVIDES:

- An integral two door lid with dampened release action which, when opened, retracts into the table to maximize table work surfaces and compliment any design.
- Customization opportunities by mix and matching different inserts to create just the right configuration of power, USB charging, and data options for your application.

Oasis units are available in Black or Clear Brushed Aluminum, and Black or Silver powder coat finishes.

10 Mountain View Drive Shelton, CT 06484 P: 800.521.3175 F: 203.924.6687 www.electri-cable.com