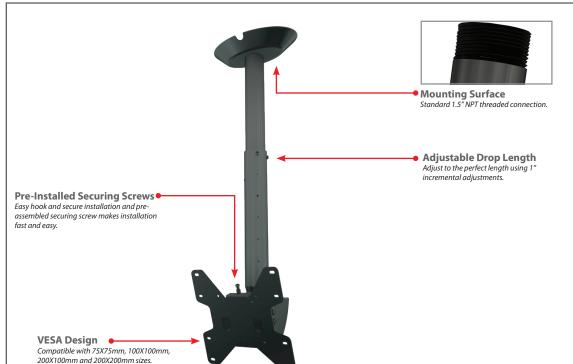

## **Professional Solutions - Unrivaled Value**

Single adjustable height ceiling mount for 13" to 37" flat panel screens, allows a different mounting solution when wall mounting is not an option. Continuous tilt of 20° forward, 360° rotation and 1" incremental drop lengths provide perfect screen positioning. Makes a secure installation quick and easy, simply hang the screen and turn the pre-assembled securing screw to lock in place. Compatible with all 1.5" NPT threaded pipe.

#### VESA Compatible

Compatible with 75X75mm, 100X100mm, 200X100mm and 200X200mm sizes.

#### Height Adjustment

1" incremental drop length adjustments (24"-36" and 36"-60" standard kits).

#### Cable Management

Easily route cables through 1.5" diameter extension column.

### Easy Installation

Pre-assembled securing screw makes installation fast and easy.

13"-37" / 33cm-94cm

(LB/KG) 80 LB / 36 KG

## **Max Mounting Pattern:**

200mm (7.9") width 200mm (7.9") height **Drop Length:** 24"-36" in 1" increments.

Load Capacity: 80 LB / 36 KG Warranty: Limited 5 Years

0 to +20° tilt for optimal viewing angles.