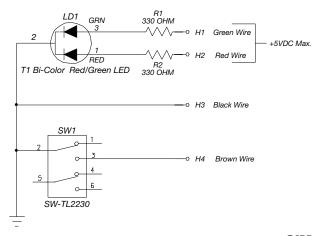

### WIRING DIAGRAM

ACTUAL CLEARANCES FOR MIC CAVITY

#### **FEATURES**

- · Adds Bi-color LED inputs and switch output capability provided on pigtail leads for status and remote control or use with automatic mixers
- Fits most "through the table" boundary microphones
- Unobtrusive, sleek low-profile design
- Durable black anodized finish
- Easy mounting in a variety of surface thicknesses