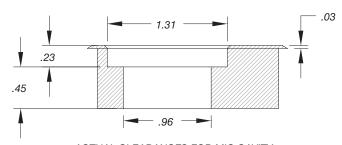

ractive mount easily mounts into a 2" diameter hole in 3/4" to 3" thick table surfaces and can be installed in a table, wall, or ceiling panel. The unit is black anodized finished to complement most decors.



Actual parts included



#### **APPLICATIONS**

- Conference Rooms
- · Lecterns and Podiums
- Altars
- Courtrooms
- Stages

#### **FEATURES**

- · Adds Bi-color LED inputs and switch output capability provided on pigtail leads for status and remote control or use with automatic mixers
- Fits most "through the table" boundary microphones
- Unobtrusive, sleek low-profile design
- Durable black anodized finish
- Easy mounting in a variety of surface thicknesses

### FSR Inc.

Web: www.fsrinc.com · E-mail: sales@fsrinc.com LIT1403A











## TYPICAL ASSEMBLY



### WIRING DIAGRAM





ACTUAL CLEARANCES FOR MIC CAVITY

### **SIMILAR PRODUCTS:**

FSR offers a variety of mini table boxes in many different styles and configurations. Please visit our document library or contact sales for individual spec sheets.









T3-PC1SQ T3-AC2 T3-MJ-1B T3-MJ-2B



244 Bergen Boulevard, Woodland Park, NJ 07424 Phone: 973.785.4347 · Fax: 973.785.4207 Web: www.fsrinc.com · E-mail: sales@fsrinc.com