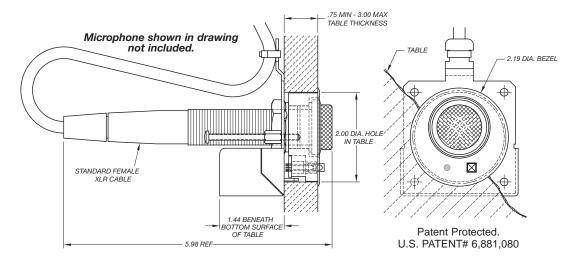

## TYPICAL ASSEMBLY

### WIRING DIAGRAM

ACTUAL CLEARANCES FOR MIC CAVITY

This attractive mount easily mounts into a 2" diameter hole in 3/4" to 3" thick table surfaces and can be installed in a table, wall, or ceiling panel. The unit is black anodized finished to complement most decors.