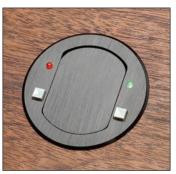

### DESCRIPTION

The MM-CLCKAUD-BLK is an elegant, low profile surface mount for most "Thru-table" boundary type microphones. The MM-CLCK includes a bi-color LED and SPST Switch to add status and muting/control functions to the microphone installation.

This attractive mount easily mounts into a 2" diameter hole in 3/4" to 3" thick table surfaces and can be installed in a table, wall, or ceiling panel. The unit is black anodized finished to complement most decors.

#### **FEATURES**

- · Adds Bi-color LED inputs and switch output capability provided on pigtail leads for status and remote control or use with automatic mixers
- Fits most "through the table" boundary microphones
- Unobtrusive, sleek low-profile design
- Durable black anodized finish
- Easy mounting in a variety of surface thicknesses