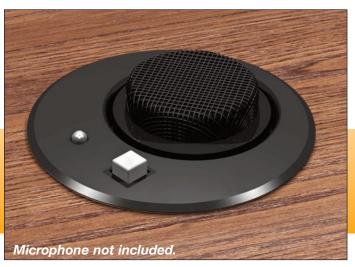

### DESCRIPTION

The MM-CLCKAUD-BLK is an elegant, low profile surface mount for most "Thru-table" boundary type microphones. The MM-CLCK includes a bi-color LED and SPST Switch to add status and muting/control functions to the microphone installation.

This attractive mount easily mounts into a 2" diameter hole in 3/4" to 3" thick table surfaces and can be installed in a table, wall, or ceiling panel. The unit is black anodized finished to complement most decors.

#### **FEATURES**

- · Adds Bi-color LED inputs and switch output capability provided on pigtail leads for status and remote control or use with automatic mixers
- Fits most "through the table" boundary microphones
- Unobtrusive, sleek low-profile design
- Durable black anodized finish
- Easy mounting in a variety of surface thicknesses