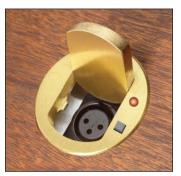

### DESCRIPTION

The MM-CLCKAUD-BLK is an elegant, low profile surface mount for most "Thru-table" boundary type microphones. The MM-CLCK includes a bi-color LED and SPST Switch to add status and muting/control functions to the microphone installation.

This attractive mount easily mounts into a 2" diameter hole in 3/4" to 3" thick table surfaces and can be installed in a table, wall, or ceiling panel. The unit is black anodized finished to complement most decors.