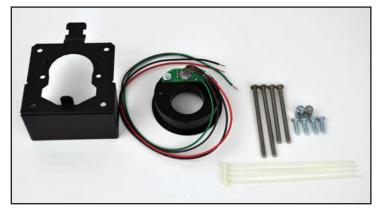

## MM-CLCKAUD

# Table Microphone Box





### DESCRIPTION

The MM-CLCKAUD-BLK is an elegant, low profile surface mount for most "Thru-table" boundary type microphones. The MM-CLCK includes a bi-color LED and SPST Switch to add status and muting/control functions to the microphone installation.

This attractive mount easily mounts into a 2" diameter hole in 3/4" to 3" thick table surfaces and can be installed in a table, wall, or ceiling panel. The unit is black anodized finished to complement most decors.



Actual parts included



#### **APPLICATIONS**

- Conference Rooms
- · Lecterns and Podiums
- Altars
- Courtrooms
- Stages

#### **FEATURES**

- · Adds Bi-color LED inputs and switch output capability provided on pigtail leads for status and remote control or use with automatic mixers
- Fits most "through the table" boundary microphones
- Unobtrusive, sleek low-profile design
- Durable black anodized finish
- Easy mounting in a variety of surface thicknesses

### FSR Inc.

Web: www.fsrinc.com · E-mail: sales@fsrinc.com LIT1403A











## TYPICAL ASSEMBLY



### WIRING DIAGRAM





ACTUAL CLEARANCES FOR MIC CAVITY

### **SIMILAR PRODUCTS:**

FSR offers a variety of mini table boxes in many different styles and configurations. Please visit our document library or contact sales for indi