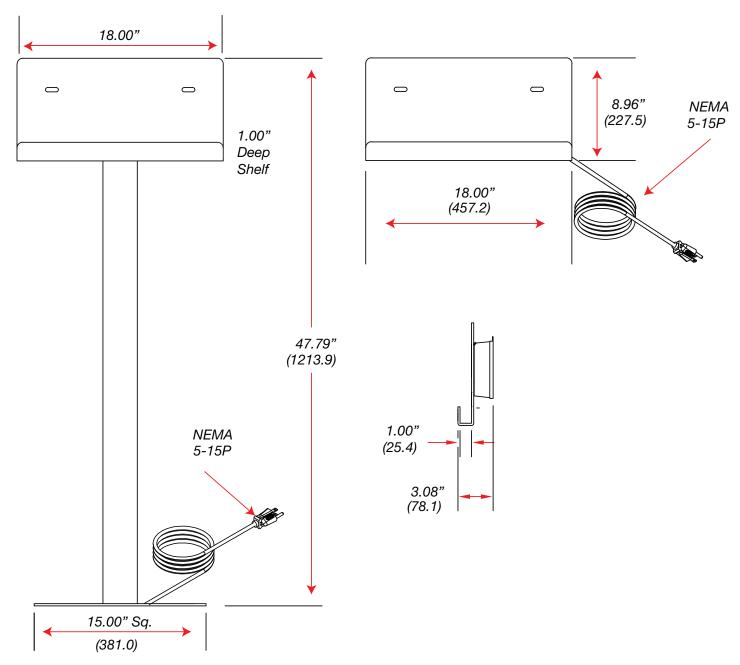

The unit features an 18" wide by 1" deep device tray to accommodate a wide range of devices. A 6' AC cord provides power from a standard 125VAC 15A outlet. The

**Charge-Up** Charging Station is shipped as an easy to assemble kit and is designed for indoor installation. Installing a **Charge-Up** Charging Station is a great way to keep your customers connected.

# Floor Stand