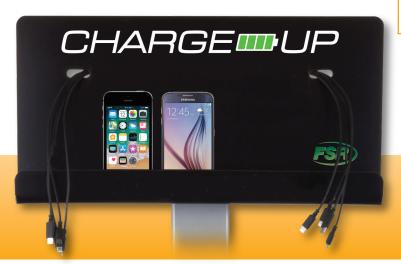

### DESCRIPTION

Charge-Up Charging CHARGE.....UP Stations are a welcomed convenience to offer your customers. Each station can charge up to eight mobile devices at a time. The charging cable assortment includes three Apple Lightning, three Micro USB and two USB Type-C cables to allow for up to eight devices to be charged simultaneously. The charging cables can deliver up to 2.4A each, with efficient charging technology that includes authentication of nearly all mobile devices.

The unit features an 18" wide by 1" deep device tray to accommodate a wide range of devices. A 6' AC cord provides power from a standard 125VAC 15A outlet. The

**Charge-Up** Charging Station is shipped as an easy to assemble kit and is designed for indoor installation. Installing a **Charge-Up** Charging Station is a great way to keep your customers connected.

### **FEATURES**

- Easy Assembly
- Compatible with nearly any mobile device or cell phone
- Eight Charging Ports with USB, Micro-USB and Apple Lightning Connectors
- Customized Logo options available upon request
- Floor Stand or Wall Mount models available