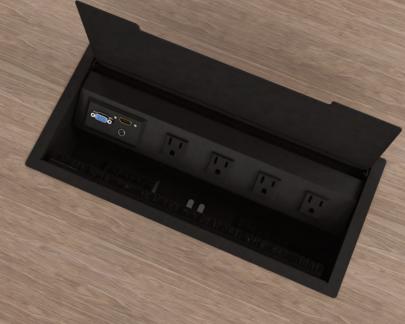

## **Data Packed Conference Power Solution**

The Interface G2 is an ideal solution for large conference tables and meeting spaces. It seamlessly replaces the Interface Series with new and improved features that fit the same cutout size. Packed with four power and three telecom plate cutouts, the Interface G2 is available in configurations both with and without USB to satisfy all your connectivity needs.

## THE INTERFACE G2 PROVIDES:

- A newly designed lid that fully opens allowing easy access to power, data and USB capabilities. An integrated brush helps keep units free of debris.
- A convenience outlet, allowing access for ancillary accessories to be powered below the worksurface.
- Configurations that now include 2.1 amp USB ports for charging your favorite devices including high powered devices such as tablets when in use.
- A variety of finish options including Gloss White (new), Silver Pearl or Black powder coat as well as Brushed and Anodized aluminum and Brushed Stainless Steel.
- Same cutout as Interface Series units for easy retrofit opportunities.
- ETL Listed