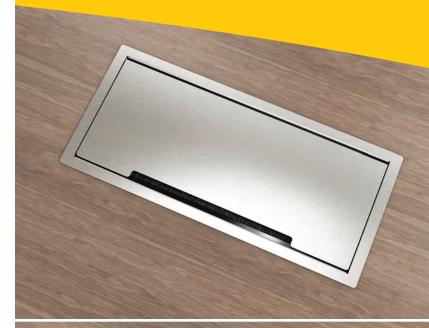

## **Data Packed Conference Power Solution**

The Interface G2 is an ideal solution for large conference tables and meeting spaces. It seamlessly replaces the Interface Series with new and improved features that fit the same cutout size. Packed with four power and three telecom plate cutouts, the Interface G2 is available in configurations both with and without USB to satisfy all your connectivity needs.

## THE INTERFACE G2 PROVIDES:

- A newly designed lid that fully opens allowing easy access to power, data and USB capabilities. An integrated brush helps keep units free of debris.
- A convenience outlet, allowing access for ancillary accessories to be powered below the worksurface.
- Configurations that now include 2.1 amp USB ports for charging your favorite devices including high powered devices such as tablets when in use.
- A variety of finish options including Gloss White (new), Silver Pearl or Black powder coat as well as Brushed and Anodized aluminum and Brushed Stainless Steel.
- Same cutout as Interface Series units for easy retrofit opportunities.
- ETL Listed