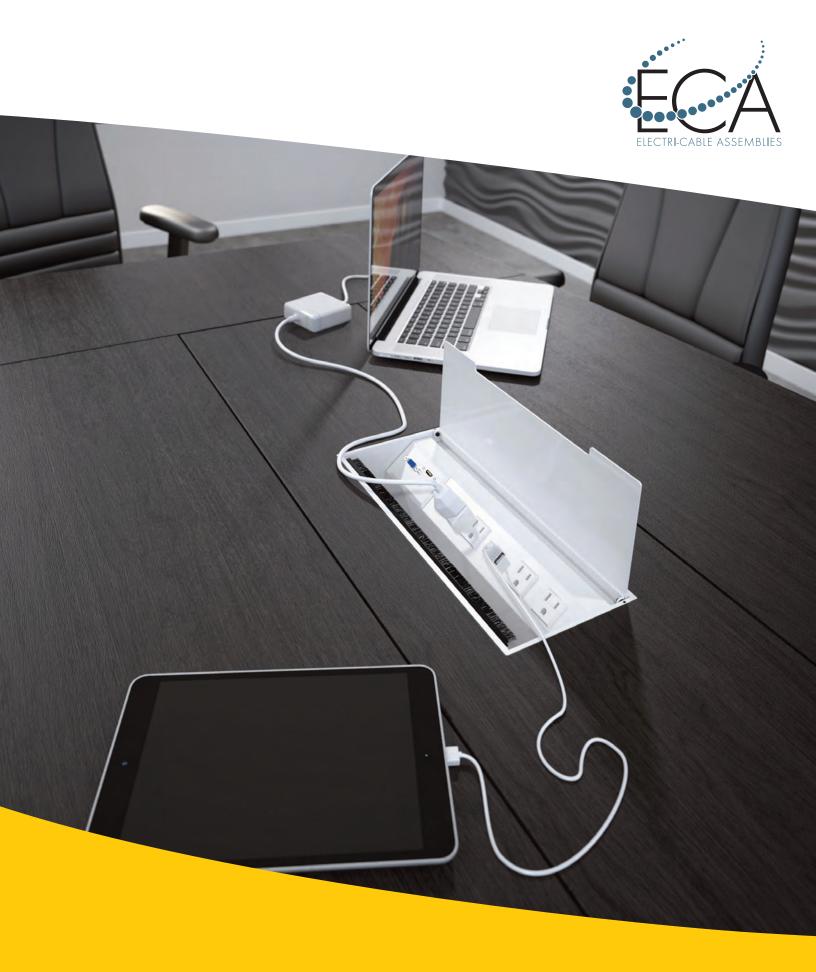

## **Data Packed Conference Power Solution**

The Interface G2 is an ideal solution for large conference tables and meeting spaces. It seamlessly replaces the Interface Series with new and improved features that fit the same cutout size. Packed with four power and three telecom plate cutouts, the Interface G2 is available in configurations both with and without USB to satisfy all your connectivity needs.

## THE INTERFACE G2 PROVIDES:

- A newly designed lid that fully opens allowing easy access to power, data and USB capabilities. An integrated brush helps keep units free of debris.
- A convenience outlet, allowing access for ancillary accessories to be powered below the worksurface.
- Configurations that now include 2.1 amp USB ports for charging your favorite devices including high powered devices such as tablets when in use.
- A variety of finish options including Gloss White (new), Silver Pearl or Black powder coat as well as Brushed and Anodized aluminum and Brushed Stainless Steel.
- Same cutout as Interface Series units for easy retrofit opportunities.
- ETL Listed