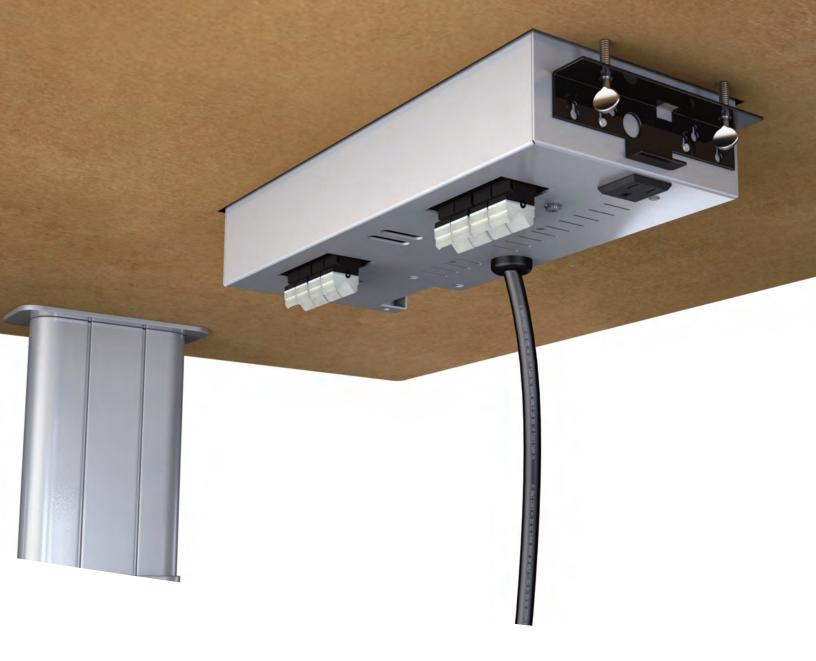

## **Data Packed Conference Power Solution**

The Interface G2 is an ideal solution for large conference tables and meeting spaces. It seamlessly replaces the Interface Series with new and improved features that fit the same cutout size. Packed with four power and three telecom plate cutouts, the Interface G2 is available in configurations both with and without USB to satisfy all your connectivity needs.

## THE INTERFACE G2 PROVIDES:

- A newly designed lid that fully opens allowing easy access to power, data and USB capabilities. An integrated brush helps keep units free of debris.
- A convenience outlet, allowing access for ancillary accessories to be powered below the worksurface.
- Configurations that now include 2.1 amp USB ports for charging your favorite devices including high powered devices such as tablets when in use.
- A variety of finish options including Gloss White (new), Silver Pearl or Black powder coat as well as Brushed and Anodized aluminum and Brushed Stainless Steel.
- Same cutout as Interface Series units for easy retrofit opportunities.
- ETL Listed