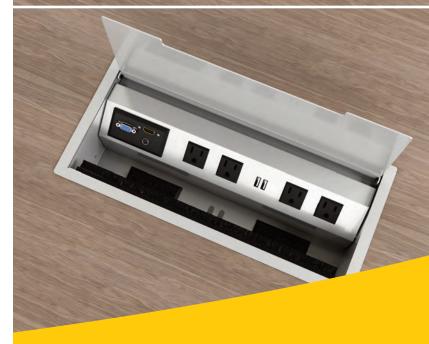

## **Data Packed Conference Power Solution**

The Interface G2 is an ideal solution for large conference tables and meeting spaces. It seamlessly replaces the Interface Series with new and improved features that fit the same cutout size. Packed with four power and three telecom plate cutouts, the Interface G2 is available in configurations both with and without USB to satisfy all your connectivity needs.

## THE INTERFACE G2 PROVIDES:

- A newly designed lid that fully opens allowing easy access to power, data and USB capabilities. An integrated brush helps keep units free of debris.
- A convenience outlet, allowing access for ancillary accessories to be powered below the worksurface.
- Configurations that now include 2.1 amp USB ports for charging your favorite devices including high powered devices such as tablets when in use.
- A variety of finish options including Gloss White (new), Silver Pearl or Black powder coat as well as Brushed and Anodized aluminum and Brushed Stainless Steel.
- Same cutout as Interface Series units for easy retrofit opportunities.
- ETL Listed