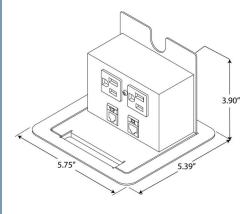

#### **Product Dimensions**

INTERACT JR SHOWN 5.75" x 5.39" x 3.90"

10 Mountain View Drive I Shelton, CT 06484 | P: 800.521.3175 | F: 203.924.6687 | www.electri-cable.com