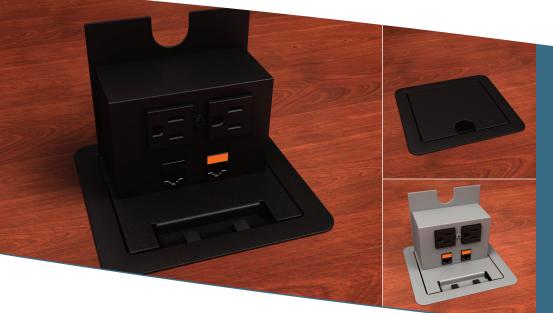

# INTERACT JR

The Interact Jr. is a flip up unit which provides access to 2 power receptacles and 2 data or phone connectors. Power and Data is accessed by lifting the lid and can be hidden from use when closed. The Interact Jr is constructed of durable powder coat steel making it ideal for even the most demanding environments. UL Listed and CSA Certified.

### **Ordering information**

| Part number     | Product Configuration                                                                  |
|-----------------|----------------------------------------------------------------------------------------|
| Black Finish    |                                                                                        |
| INTERACT JR AB  | Flip up, tabletop unit, 2 power, 1 RJ-11 (cat 3) connector, 1 RJ-45 (cat 6) connector, |
|                 | 72" power cord, Black textured finish.                                                 |
| INTERACT JR BB  | Flip up, tabletop unit, 2 power, 2 RJ-45 (cat 6) connectors, 72" power cord,           |
|                 | Black textured finish.                                                                 |
| INTERACT JR 019 | Flip up, tabletop unit, 2 power, no data, 2 Stuffer Caps, 72" power cord,              |
|                 | Black textured finish.                                                                 |
| Silver Finish   |                                                                                        |
| INTERACT JR 058 | Flip up, tabletop unit, 2 power, 1 RJ-11 (cat 3) connector, 1 RJ-45 (cat 6) connector, |
|                 | 72" power cord, Silver finish.                                                         |
| INTERACT JR 078 | Flip up, tabletop unit, 2 power, 2 RJ-45 (cat 6) connector, 72" power cord,            |
|                 | Silver finish.                                                                         |
| ACT-JR-DKO-S-72 | Flip up, tabletop unit, 2 power, no data, 2 Stuffer Caps, 72" power cord,              |
|                 | Silver finish.                                                                         |