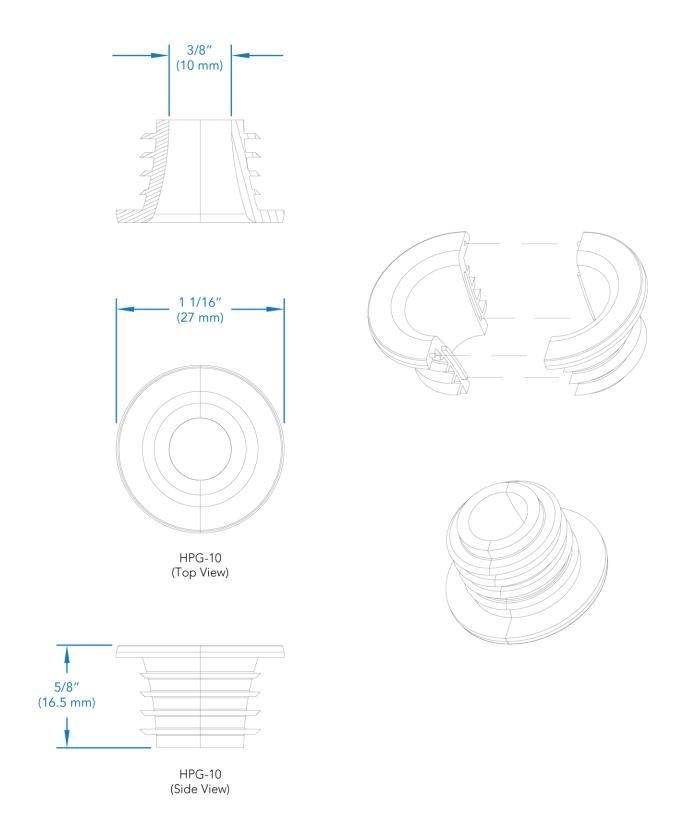

## **Overview**

The HPG-10 module provides an elegant cable management solution for smaller tables or special locations on a table.

| Specifications |                                                  |
|----------------|--------------------------------------------------|
| General        |                                                  |
|                |                                                  |
| Dimensions     | Max above mounting surface: .08" (2mm)           |
|                | Max below mounting surface: N/A                  |
|                | Mounting surface footprint: 1.1" (27mm) diameter |
|                | Min mounting surface thickness: ½" (13mm)        |
|                | Max mounting surface thickness: N/A              |
|                | Table cutout dimensions: 3/4" (19mm) round hole  |
| Weight         | 1 oz (.05 Kg)                                    |
| Enclosure      | Black plastic                                    |