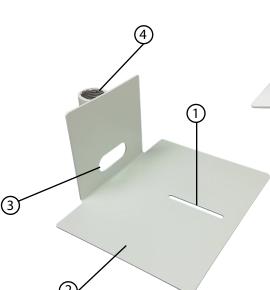

Constructed from heavy gauge steel, this mount comes with a 3

year manufacture warranty.

- Slot for 1/4-20 machine screw Secures camera to mount.
- Mount Base
   9-13/16" wide univeral metal camera tray.
- 3. Cable Access
  Convenient cable access
  through mount and pipe.

4. Integrated 1" NPT Nipple
Allows mounting upright or up side down.