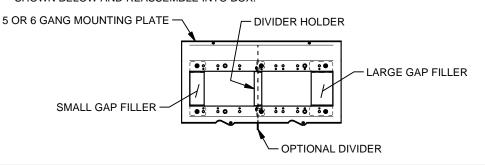

#### GANG DIVIDER ASSEMBLY

DIVIDER HOLDER **MUST** BE ORIENTED AS SHOWN WHEN ATTACHING TO DIVIDERS, IN ORDER TO PROPERLY ASSEMBLE BOX INTERIOR.