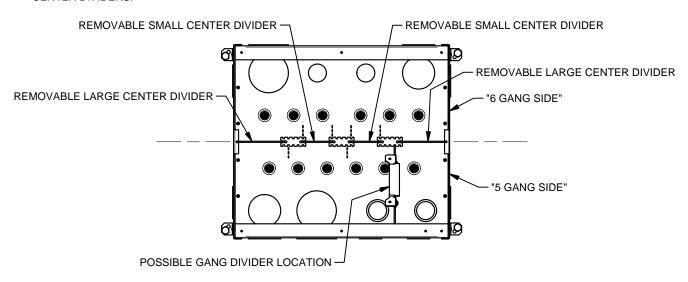

#### GANG DIVIDER ASSEMBLY

DIVIDER HOLDER **MUST** BE ORIENTED AS SHOWN WHEN ATTACHING TO DIVIDERS, IN ORDER TO PROPERLY ASSEMBLE BOX INTERIOR.

# **CENTER DIVIDER CONFIGURATION (NOT APPLICABLE ON 4" BOX)**

SET ASIDE TEMPORARY COVER AND SCREWS FOR POSSIBLE RE-INSTALLATION. REMOVE AND RETAIN GANG MOUNTING BRACKETS AND SCREWS TO CONFIGURE CENTER DIVIDERS.

#### GANG MOUNTING BRACKET CONFIGURATION

PER CUSTOMER SPECIFICATIONS, CONFIGURE GANG MOUNTING BRACKETS AS SHOWN BELOW AND REASSEMBLE INTO BOX.