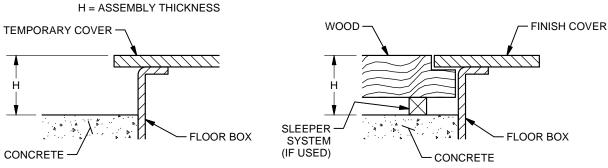

### TYPICAL INSTALLATION HEIGHTS

#### WOOD WITH OR WITHOUT SLEEPER SYSTEM OVER CONCRETE (COVER WITHOUT EDGING)