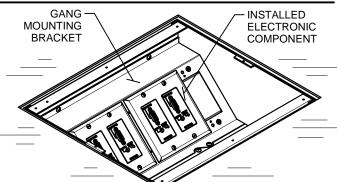

### INSTALLING ELECTRONIC COMPONENTS

PULL WIRES AND CABLES TO BOX AS NECCESSARY (REMOVAL OF GANG MOUNTING BRACKETS MAY BE REQUIRED). TERMINATE WIRES AND CABLES TO ELECTRONIC COMPONENTS, AND INSTALL ELECTRONIC COMPONENTS ONTO GANG MOUNTING BRACKETS. REINSTALL TEMPORARY COVER IF FINISHED COVER IS TO BE INSTALLED AT A LATER DATE.