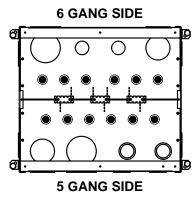

# **CENTER DIVIDER CONFIGURATION (NOT APPLICABLE ON 4" BOX)**

SET ASIDE TEMPORARY COVER AND SCREWS FOR POSSIBLE RE-INSTALLATION. REMOVE AND RETAIN GANG MOUNTING BRACKETS AND SCREWS TO CONFIGURE CENTER DIVIDERS.

#### GANG MOUNTING BRACKET CONFIGURATION

PER CUSTOMER SPECIFICATIONS, CONFIGURE GANG MOUNTING BRACKETS AS SHOWN BELOW AND REASSEMBLE INTO BOX.