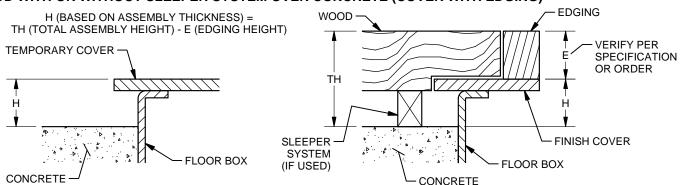

### TYPICAL INSTALLATION HEIGHTS

#### WOOD WITH OR WITHOUT SLEEPER SYSTEM OVER CONCRETE (COVER WITH EDGING)