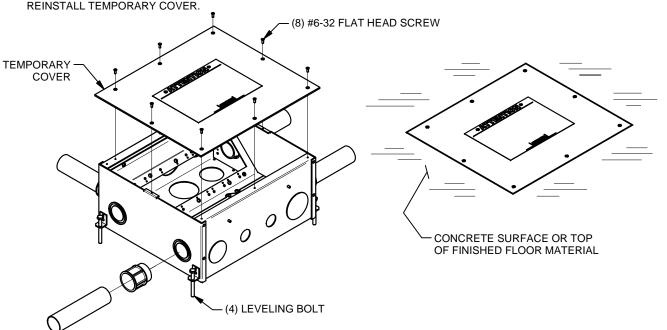

#### **BOX INSTALLATION - STEP 1**

CONCRETE

LOCATE AND POSITION BOX IN ACCORDANCE WITH FLOOR PLANS. TOP SURFACE OF TEMPORARY COVER MUST BE SET TO MATCH THE HEIGHT OF THE FINISHED FLOOR - ie STONE, WOOD OR CONCRETE - SEE TYPICAL INSTALLATION HEIGHTS. LEVEL AND ANCHOR BOX AS REQUIRED. USE SCREWS, NAILS, OR WIRE TO PREVENT BOX FROM FLOATING DURING POUR. REMOVE AND RETAIN TEMPORARY COVER AND SCREWS.
ROUTE CONDUITS TO BOX AS REQUIRED. GANG BRACKET SCREWS MUST BE IN PLACE AND BOTTOMED TO ENSURE SCREW VOIDS AFTER POUR. PLACE THIS INSTALLATION GUIDE

BACK INTO BOX, ALONG WITH ALL SUPPLIED ITEMS, AND REINSTALL TEMPORARY COVER.