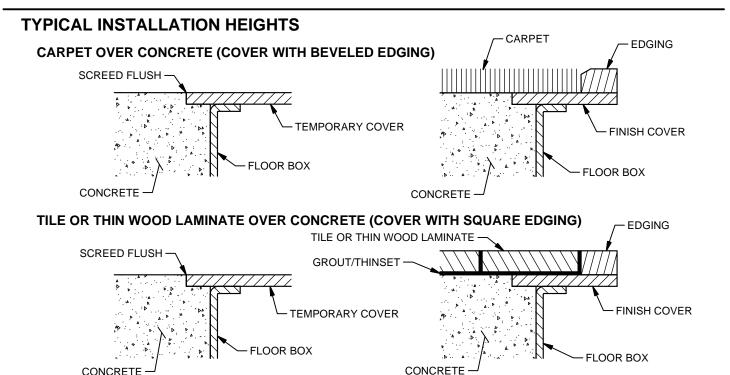

### TYPICAL INSTALLATION HEIGHTS

#### WOOD WITH OR WITHOUT SLEEPER SYSTEM OVER CONCRETE (COVER WITH EDGING)

#### WOOD WITH OR WITHOUT SLEEPER SYSTEM OVER CONCRETE (COVER WITHOUT EDGING)

#### VINYL FLOORING OVER CONCRETE (COVER WITHOUT EDGING)