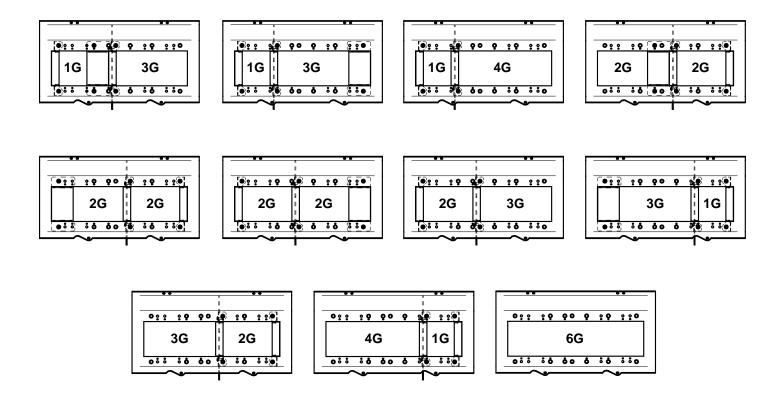

S. BOX HAS NO HEIGHT ADJUSTMENT AFTER CONCRETE POUR.





43202 LIT1334

### TYPICAL INSTALLATION HEIGHTS

#### WOOD WITH OR WITHOUT SLEEPER SYSTEM OVER CONCRETE (COVER WITH EDGING)



#### WOOD WITH OR WITHOUT SLEEPER SYSTEM OVER CONCRETE (COVER WITHOUT EDGING)



#### VINYL FLOORING OVER CONCRETE (COVER WITHOUT EDGING)



# **CENTER DIVIDER CONFIGURATION (NOT APPLICABLE ON 4" BOX)**

SET ASIDE TEMPORARY COVER AND SCREWS FOR POSSIBLE RE-INSTALLATION. REMOVE AND RETAIN GANG MOUNTING BRACKETS AND SCREWS TO CONFIGURE CENTER DIVIDERS.



#### GANG MOUNTING BRACKET CONFIGURATION

PER CUSTOMER SPECIFICATIONS, CONFIGURE GANG MOUNTING BRACKETS AS SHOWN BELOW AND REASSEMBLE INTO BOX.





#### "5 GANG SIDE" MOUNTING BRACKET CONFIGURATIONS



#### **"6 GANG SIDE" MOUNTING BRACKET CONFIGURATIONS**