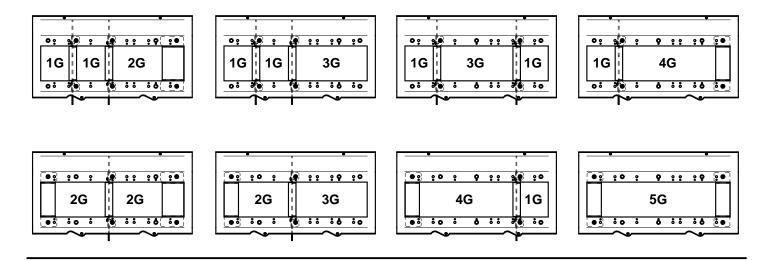

D FLOOR MATERIAL. HAND TROWELING RECOMMENDED NEAR BOX EDGES. BOX HAS NO HEIGHT ADJUSTMENT AFTER CONCRETE POUR.





43202 LIT1334

### TYPICAL INSTALLATION HEIGHTS

#### WOOD WITH OR WITHOUT SLEEPER SYSTEM OVER CONCRETE (COVER WITH EDGING)



#### WOOD WITH OR WITHOUT SLEEPER SYSTEM OVER CONCRETE (COVER WITHOUT EDGING)



#### VINYL FLOORING OVER CONCRETE (COVER WITHOUT EDGING)



# **CENTER DIVIDER CONFIGURATION (NOT APPLICABLE ON 4" BOX)**

SET ASIDE TEMPORARY COVER AND SCREWS FOR POSSIBLE RE-INSTALLATION. REMOVE AND RETAIN GANG MOUNTING BRACKETS AND SCREWS TO CONFIGURE CENTER DIVIDERS.



#### GANG MOUNTING BRACKET CONFIGURATION

PER CUSTOMER SPECIFICATIONS, CONFIGURE GANG MOUNTING BRACKETS AS SHOWN BELOW AND REASSEMBLE INTO BOX.





#### "5 GANG SIDE" MOUNTING BRACKET CONFIGURATIONS



#### **"6 GANG SIDE" MOUNTING BRACKET CONFIGURATIONS**