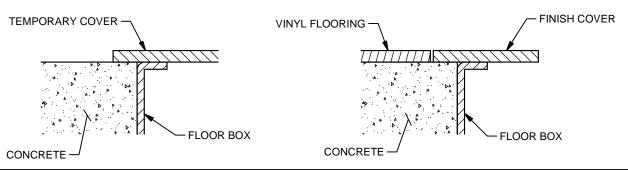

### TYPICAL INSTALLATION HEIGHTS

#### VINYL FLOORING OVER CONCRETE (COVER WITHOUT EDGING)