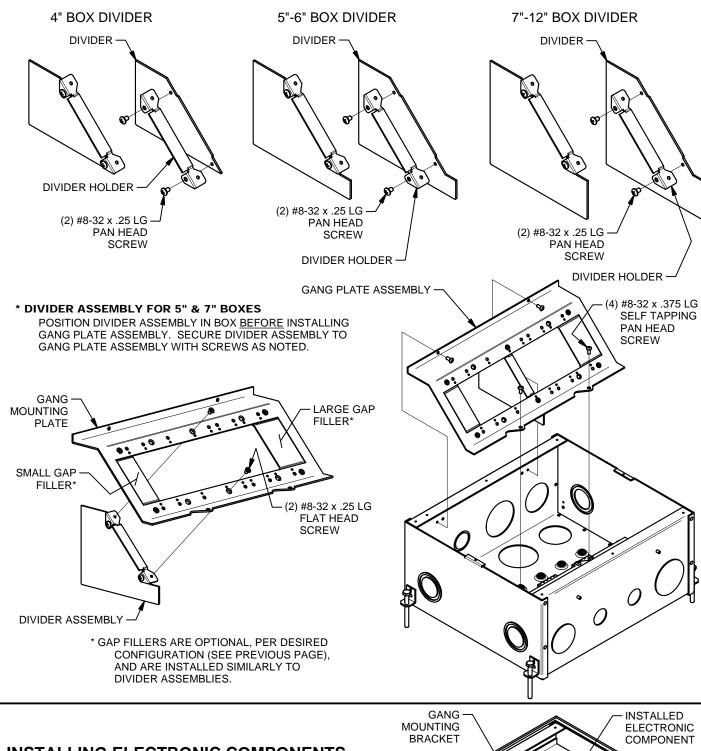

#### GANG DIVIDER ASSEMBLY

DIVIDER HOLDER **MUST** BE ORIENTED AS SHOWN WHEN ATTACHING TO DIVIDERS, IN ORDER TO PROPERLY ASSEMBLE BOX INTERIOR.