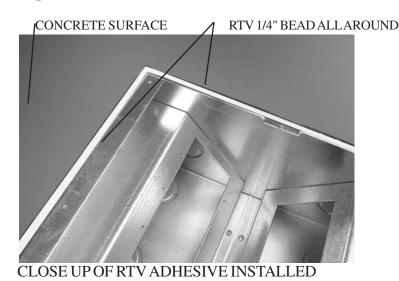

# Step 4

Prepare to install the finish cover. Remove the temporary cover and discard it. Place a bead of silicone sealant around the edges of the box (see dwg.). Place the finish cover with carpet flange facing up on the box and secure with the screws and small o-rings supplied (see dwg.).