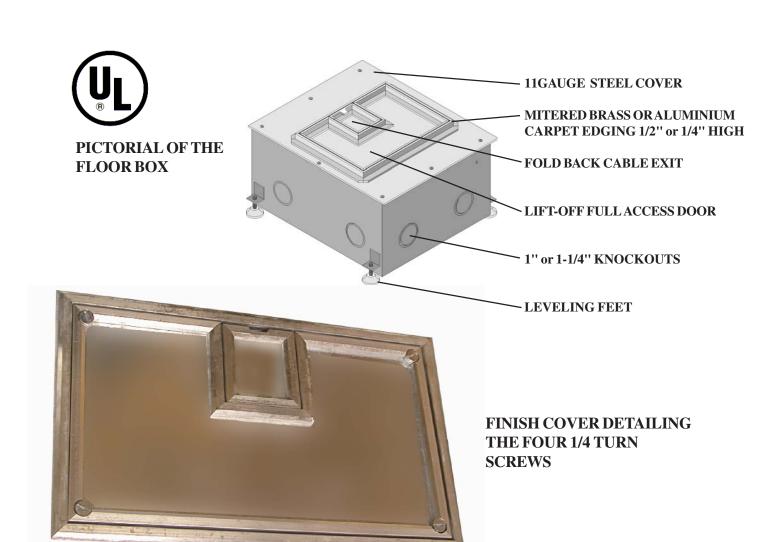

# INSTALLATION INSTRUCTIONS

5/03

These floor boxes are designed for conference rooms, auditoriums, banquet halls, etc. with carpet, tile or wood flooring over concrete. This floor box provides a practical solution for cable storage while maintaining easy access. The lift off section of the cover allows full access to internal cables and connector plates while a smaller hinged trap-door opens in to create a cable exit.

#### STEP 1

Locate the finish cover and store it in a safe place. This won't be needed until the carpet is to be laid.

# Step6

Turn the four ½ turn screws counter clockwise to remove the access panel. Install the required cables and make the appropriate connections. Open the trap door on the access panel all the way to allow the velcro retaining tabs to touch. Replace the access panel while allowing cables to exit through the trap door opening. Turn the four ¼ turn screws clockwise to secure the access door. **Make sure all of the screws are completely seated to avoid a** "**trip**" hazard.