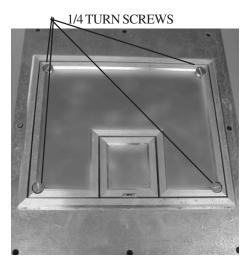

# Step6

Turn the four ½ turn screws counter clockwise to remove the access panel. Install the required cables and make the appropriate connections. Open the trap door on the access panel all the way to allow the velcro retaining tabs to touch. Replace the access panel while allowing cables to exit through the trap door opening. Turn the four ¼ turn screws clockwise to secure the access door. **Make sure all of the screws are completely seated to avoid a** "**trip**" hazard.

**CLOSEUP OF 1/4 TURN SCREWS** 

FSR Inc 244 Bergen Boulevard, West Paterson, NJ 07424

Phone: 973-785-4347 Fax: 973-785-3318 Web: www.fsrinc.com E-Mail: sales@fsrinc.com

**TEMPORARY COVER** 