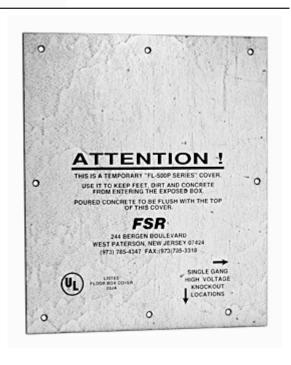

### STEP 2

Locate the box complete with the temporary cover. Remove the temporary cover and connect all conduits as required. Reinstall the temporary cover and use the leveling feet to position the box such that the top of temporary cover is flush with the surface of the concrete floor.

# Step 3

After the concrete floor is cured remove the temporary cover and install all the cables and connectors as required. Reinstall the temporary cover.

**CLOSEUP OF 1/4 TURN SCREWS** 

FSR Inc 244 Bergen Boulevard, West Paterson, NJ 07424

Phone: 973-785-4347 Fax: 973-785-3318 Web: www.fsrinc.com E-Mail: sales@fsrinc.com

**TEMPORARY COVER** 