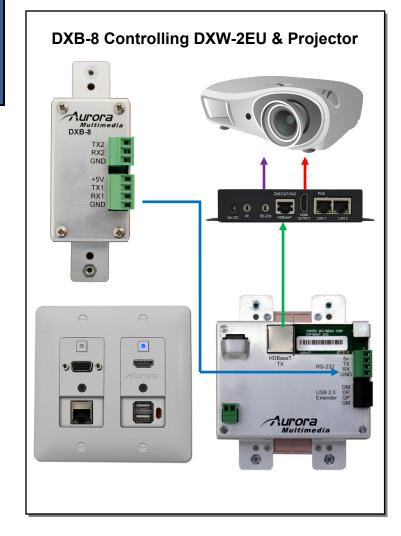

The DXB-8 is a low cost 8 button single gang button panel. Designed to work with just about any RS-232 device on the market, the DXB-8 allows any RS-232 string to be assigned to the press and release of each button. Even repeat on hold is available.

The buttons can individually be lit red, green, or blue so in dimly lit areas it can be seen. Available in Decora<sup>®</sup> white or black, the DXB-8 is designed to match.

Low cost, low power, simplicity, and compatibility with just about any device on the market makes the DXB-8 the simple sweet solution of choice.