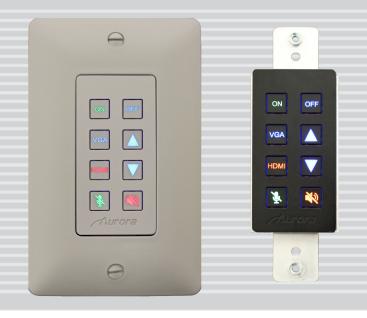

## 8 Button Backlit Control Panel

The DXB-8 is a low cost 8 button single gang button panel. Designed to work with just about any RS-232 device on the market, the DXB-8 allows any RS-232 string to be assigned to the press and release of each button. Even repeat on hold is available.

The buttons can individually be lit red, green, or blue so in dimly lit areas it can be seen. Available in Decora<sup>®</sup> white or black, the DXB-8 is designed to match.

Low cost, low power, simplicity, and compatibility with just about any device on the market makes the DXB-8 the simple sweet solution of choice.