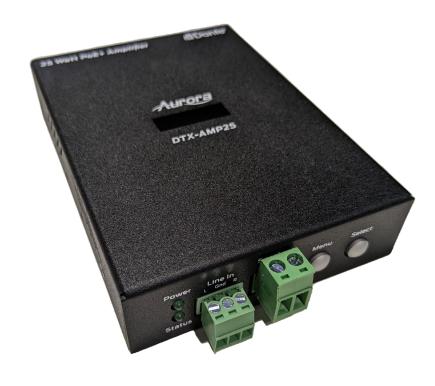

## **Dante 25 Watt PoE+ Amplifier**

The DTX-AMP25-M is a 25-Watt PoE+ Dante amplifier allowing audio distribution of small to very large scale. The small form factor and light weight allows it to be mounted just about anywhere. The 4/8 Ohm out can drive 2 speakers in parallel saving cost. It also features an OLED for IP Address and other status information for better setup and serviceability.

## Features:

- 25-Watt PoE+ Mono Amplifier
- Dante/AES67
- Analog Line In
- OLED Display with Selection Buttons for Status Information
- Power/Status Indicators
- 4/8 Ohm Output
- USB Device Port
- RS-232 Control
- Internal Web Server for Remote Diagnostics and Settings
- Only 3.28" x 1" x 4.47" (8.3cm x 2.5cm x 11.3cm)