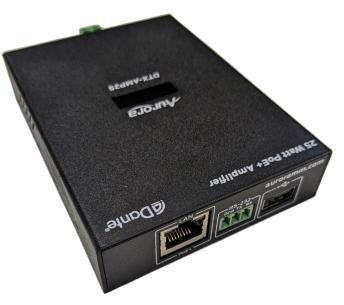

## **Dante 25 Watt PoE+ Amplifier**

The DTX-AMP25-M is a 25-Watt PoE+ Dante amplifier allowing audio distribution of small to very large scale. The small form factor and light weight allows it to be mounted just about anywhere. The 4/8 Ohm out can drive 2 speakers in parallel saving cost. It also features an OLED for IP Address and other status information for better setup and serviceability.

## Features:

- 25-Watt PoE+ Mono Amplifier
- Dante/AES67
- Analog Line In
- OLED Display with Selection Buttons for Status Information
- Power/Status Indicators
- 4/8 Ohm Output
- USB Device Port
- RS-232 Control
- Internal Web Server for Remote Diagnostics and Settings
- Only 3.28" x 1" x 4.47" (8.3cm x 2.5cm x 11.3cm)